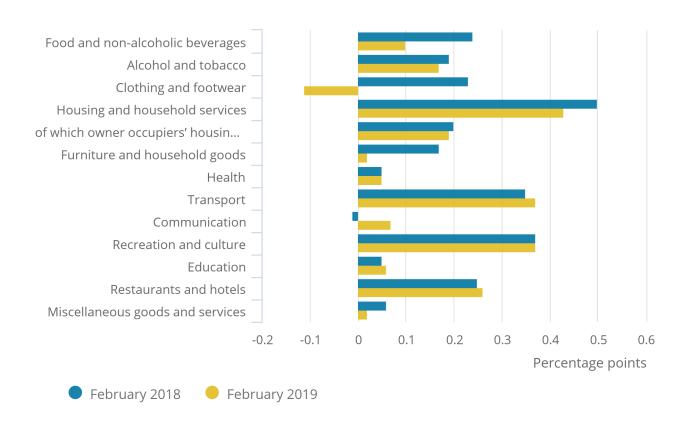

# 4. Most broad categories continue to make upward contributions to inflation

Figure 2 shows that price movements for most of the broad categories of goods and services had an upward effect on the Consumer Prices Index including owner occupiers' housing costs (CPIH) 12-month rate in February 2019. The exception was clothing and footwear, which had a small downward pull on the rate, with prices falling by 2.0% in the year to February 2019. This category has had a downward effect on the 12-month rate in each of the latest six months.

The largest upward contribution to the CPIH 12-month rate in February 2019 came from housing and household services, with prices rising by 1.4% on the year, the same as in January 2019. Within this broad group, the largest contributions were from owner occupiers' housing costs (a 0.19 percentage point contribution to the CPIH 12-month rate), and Council Tax and rates (a 0.12 percentage point contribution).

There were other large upward contributions from recreation and culture, where prices rose by 3.1% on the year, and transport, where they rose by 3.0%. Within these categories, the most notable upward contributions were from package holidays and new cars. The contribution from motor fuels continued to decline, albeit slightly, as prices fell by 0.3% on the month.

Figure 2: Contributions to the CPIH 12-month rate: February 2018 and February 2019

UK

Figure 2: Contributions to the CPIH 12-month rate: February 2018 and February 2019

UK

Source: Office for National Statistics - Consumer price inflation