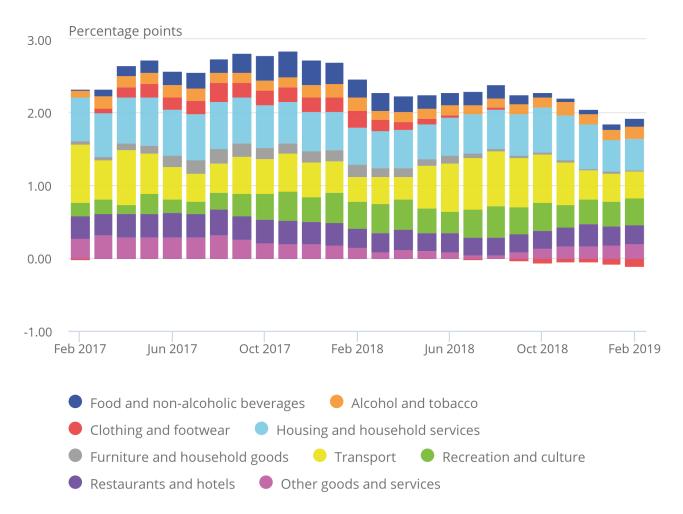

Figure 3 shows the extent to which the different categories of goods and services have contributed to the overall CPIH 12-month rate over the last two years. Transport, and food and non-alcoholic beverages prices have been important factors in driving the changes in the rate. As the overall CPIH rate began to level off from April 2017, the contribution from food and non-alcoholic beverages continued to increase, being offset by a fall in the contribution from transport, particularly motor fuels.

The contributions from most of the categories began to fall back in the early months of 2018, leading to a fall in the 12-month rate. However, the pattern has been more mixed since spring 2018, reflecting the relative stability in the headline rate. For example, the contribution from clothing and footwear has broadly continued to decline through to February this year whereas the contribution from housing and household services rose slowly over 2018 following increases to utility bills but then fell in January this year due to the fall in gas and electricity prices. The contribution from transport has fluctuated, rising between April and August 2018 then gradually falling back. Conversely, the contribution from food and non-alcoholic beverages broadly fell to November 2018 but has since risen slightly.

Figure 3: Contributions to the CPIH 12-month rate: February 2017 to February 2019

UK

Figure 3: Contributions to the CPIH 12-month rate: February 2017 to February 2019

UK