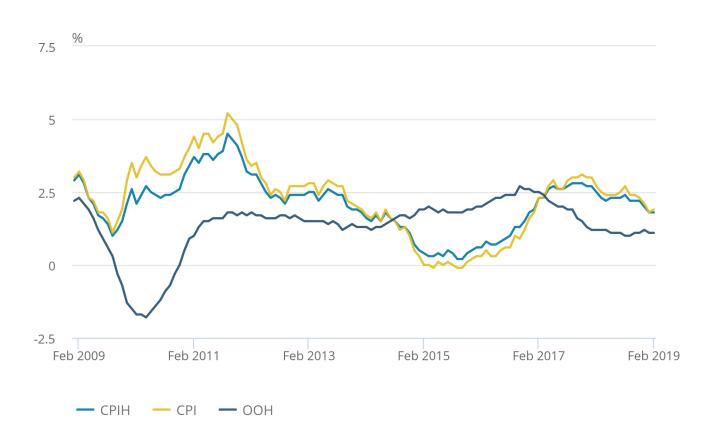

Figure 1 compares the 12-month inflation rates for CPIH and the Consumer Prices Index (CPI), along with the rate for the owner occupiers' housing costs (OOH) component of CPIH. Given that OOH accounts for around 17% of CPIH, it is the main driver for differences between the CPIH and CPI inflation rates.

Figure 1: CPIH, OOH component and CPI 12-month rates for the last 10 years: February 2009 to February 2019

UK

Figure 1: CPIH, OOH component and CPI 12-month rates for the last 10 years: February 2009 to February 2019

UK

Source: Office for National Statistics – Consumer price inflation

Table 1: CPIH, OOH component and CPI index values and 12-month rates: February 2018 to February 2019 UK

|          | CPIH Index<br>(UK, 2015 = 100) | CPIH 12-<br>month<br>rate | CPI Index<br>(UK, 2015=100) | CPI 12-<br>month rate | OOH Index<br>(UK, 2015=100) | OOH 12-<br>month<br>rate |
|----------|--------------------------------|---------------------------|-----------------------------|-----------------------|-----------------------------|--------------------------|
| 2018 Feb | 104.9                          | 2.5                       | 104.9                       | 2.7                   | 105.1                       | 1.2                      |
| Mar      | 105.1                          | 2.3                       | 105.0                       | 2.5                   | 105.2                       | 1.2                      |
| Apr      | 105.5                          | 2.2                       | 105.4                       | 2.4                   | 105.3                       | 1.2                      |
| May      | 105.9                          | 2.3                       | 105.8                       | 2.4                   | 105.4                       | 1.1                      |
| Jun      | 105.9                          | 2.3                       | 105.8                       | 2.4                   | 105.4                       | 1.1                      |
| Jul      | 105.9                          | 2.3                       | 105.8                       | 2.5                   | 105.6                       | 1.1                      |
| Aug      | 106.5                          | 2.4                       | 106.5                       | 2.7                   | 105.7                       | 1.0                      |
| Sep      | 106.6                          | 2.2                       | 106.6                       | 2.4                   | 105.9                       | 1.0                      |
| Oct      | 106.7                          | 2.2                       | 106.7                       | 2.4                   | 106.0                       | 1.1                      |
| Nov      | 106.9                          | 2.2                       | 107.0                       | 2.3                   | 106.1                       | 1.1                      |
| Dec      | 107.1                          | 2.0                       | 107.1                       | 2.1                   | 106.2                       | 1.2                      |
| 2019 Jan | 106.4                          | 1.8                       | 106.3                       | 1.8                   | 106.2                       | 1.1                      |
| Feb      | 106.8                          | 1.8                       | 106.8                       | 1.9                   | 106.3                       | 1.1                      |