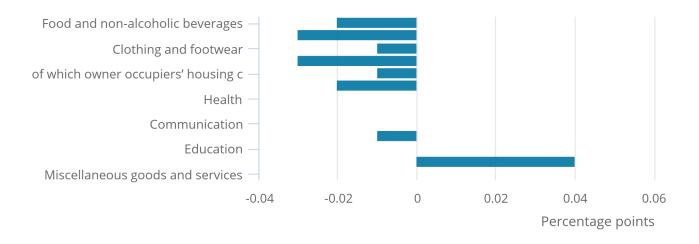

## 1. Main points

- The Consumer Prices Index including owner occupiers' housing costs (CPIH) 12-month inflation rate was 1.7% in February 2020, down from 1.8% in January 2020.
- The largest contribution to the CPIH 12-month inflation rate in February 2020 came from housing, water, electricity, gas and other fuels (0.52 percentage points), which fell by 0.03 percentage points from January.
- The contributions to change in the CPIH 12-month inflation rate were relatively small compared with movements in most months.
- Falls in the price of motor fuels, and games, toys and hobbies resulted in the largest downward contributions to the change in the CPIH 12-month inflation rate between January and February 2020.
- Price rises for recording media, and for restaurant and hotel services produced the largest, partially
  offsetting, upward contributions to change.
- The Consumer Prices Index (CPI) 12-month rate was 1.7% in February 2020, down from 1.8% in January.
- The Office for National Statistics (ONS) has released a public statement on the coronavirus (COVID-19) and the production of statistics. Measuring the data describes the situation in relation to the Consumer price inflation, UK: February 2020 bulletin.