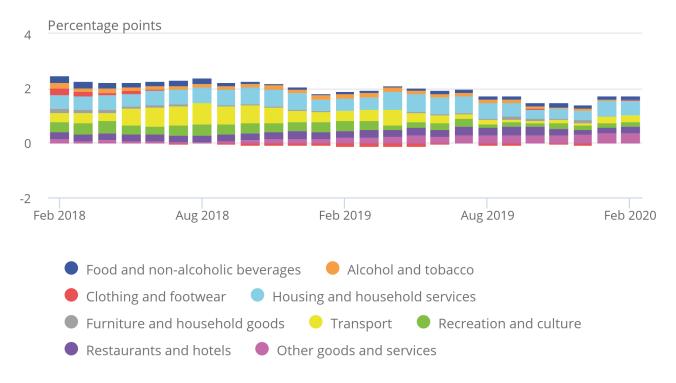

## 1. Main points

- The Consumer Prices Index including owner occupiers' housing costs (CPIH) 12-month inflation rate was 1.7% in February 2020, down from 1.8% in January 2020.
- The largest contribution to the CPIH 12-month inflation rate in February 2020 came from housing, water, electricity, gas and other fuels (0.52 percentage points), which fell by 0.03 percentage points from January.
- The contributions to change in the CPIH 12-month inflation rate were relatively small compared with movements in most months.
- Falls in the price of motor fuels, and games, toys and hobbies resulted in the largest downward contributions to the change in the CPIH 12-month inflation rate between January and February 2020.
- Price rises for recording media, and for restaurant and hotel services produced the largest, partially
  offsetting, upward contributions to change.
- The Consumer Prices Index (CPI) 12-month rate was 1.7% in February 2020, down from 1.8% in January.
- The Office for National Statistics (ONS) has released a public statement on the coronavirus (COVID-19) and the production of statistics. Measuring the data describes the situation in relation to the Consumer price inflation, UK: February 2020 bulletin.