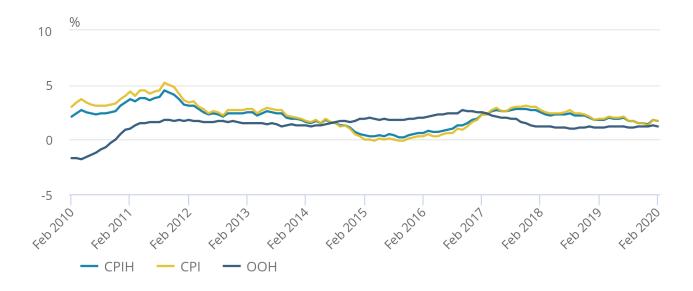

## 1. Main points

- The Consumer Prices Index including owner occupiers' housing costs (CPIH) 12-month inflation rate was 1.7% in February 2020, down from 1.8% in January 2020.
- The largest contribution to the CPIH 12-month inflation rate in February 2020 came from housing, water, electricity, gas and other fuels (0.52 percentage points), which fell by 0.03 percentage points from January.
- The contributions to change in the CPIH 12-month inflation rate were relatively small compared with movements in most months.
- Falls in the price of motor fuels, and games, toys and hobbies resulted in the largest downward contributions to the change in the CPIH 12-month inflation rate between January and February 2020.
- Price rises for recording media, and for restaurant and hotel services produced the largest, partially
  offsetting, upward contributions to change.
- The Consumer Prices Index (CPI) 12-month rate was 1.7% in February 2020, down from 1.8% in January.
- The Office for National Statistics (ONS) has released a public statement on the coronavirus (COVID-19) and the production of statistics. Measuring the data describes the situation in relation to the Consumer price inflation, UK: February 2020 bulletin.