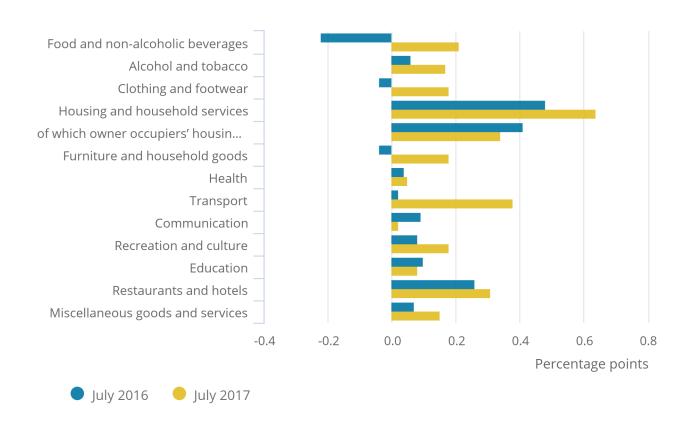

# 4. The contribution from transport to the CPIH inflation rate has reduced in recent months

Figure 2 shows that price movements for all the broad categories of goods and services had an upward effect on the Consumer Prices Index including owner occupiers' housing costs (CPIH) 12-month rate in July 2017. The corresponding figures for the Consumer Prices Index (CPI) can be found in column E of Table 26 in the CPI dataset.

Although transport continues to make a large contribution to the rate, this has reduced over the last 3 months.

The largest upward contribution continues to come from housing and household services, mainly from owner occupiers' housing costs and, to a lesser extent, from electricity prices and Council Tax.

Prices in all broad categories were higher in July 2017 than a year ago with four showing their highest 12-month rate for several years; namely food and non-alcoholic beverages, furniture and household goods, miscellaneous goods and services, and clothing and footwear.

Figure 2: Contributions to the CPIH 12-month rate: July 2016 and July 2017

UK

Figure 2: Contributions to the CPIH 12-month rate: July 2016 and July 2017

UK

**Source: Office for National Statistics** 