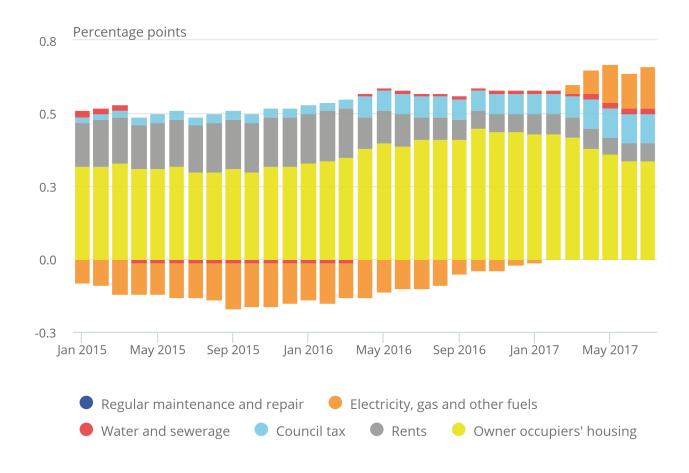

# 6. Owner occupiers' housing costs make the largest housing-related contribution to the CPIH 12-month rate

Figure 4 shows the contribution of owner occupiers' housing costs (OOH) and Council Tax to the Consumer Prices Index including owner occupiers' housing costs (CPIH) inflation rate in the context of wider housing-related costs. OOH has consistently been the largest contributor to the rate during the period from 2015 to date but the contribution from other components has varied.

Utility bills had a negative contribution during 2015 and 2016 but recent rises, most notably in electricity prices, have seen this category rise to become the second-largest contributor. Increases in Council Tax in 2016 and 2017 mean that its contribution has also increased over this period.

Conversely, the reduction in the contribution from rents is likely to be a result of a policy to reduce social housing rent starting from April 2016, whilst other housing costs (namely regular maintenance and repair, along with water and sewerage services) tend to make a very small contribution to the 12-month rate.

Figure 4: Contributions of housing components to the CPIH 12-month rate: January 2015 to July 2017

UK

Figure 4: Contributions of housing components to the CPIH 12month rate: January 2015 to July 2017

UK

**Source: Office for National Statistics** 