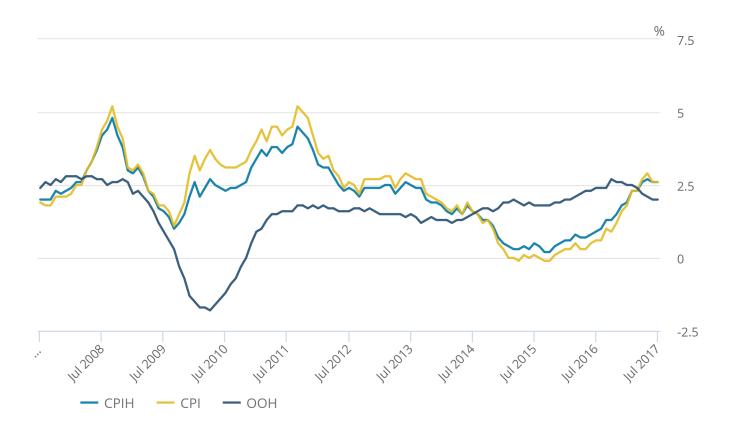

Figure 1 compares the 12-month inflation rates for CPIH and the Consumer Prices Index (CPI), along with the rate for the owner occupiers' housing costs (OOH) component of CPIH. Given that OOH accounts for around 17% of CPIH, it is the main driver for differences between the CPIH and CPI inflation rates.

Figure 1: CPIH, OOH component and CPI 12-month rates for the last 10 years: July 2007 to July 2017

UK

Figure 1: CPIH, OOH component and CPI 12-month rates for the last 10 years: July 2007 to July 2017

UK

### 3. The CPIH 12-month rate was unchanged in July 2017

The Consumer Prices Index including owner occupiers' housing costs (CPIH) 12-month rate was 2.6% in July 2017, unchanged from June 2017. It remains higher than the rates generally seen since mid-2013.