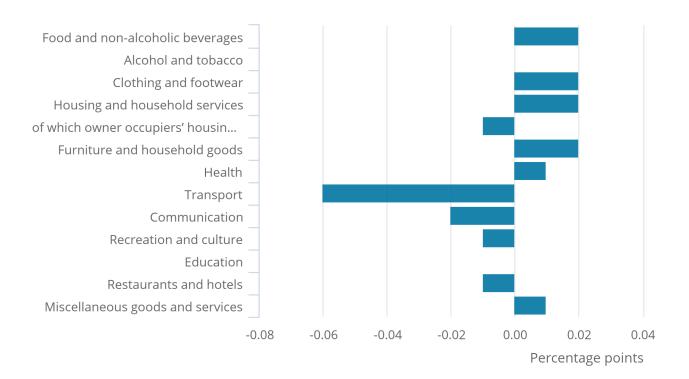

# 5 . Falling motor fuel prices made the largest downward contribution to change in the CPIH rate between June and July 2017

Figure 3 shows how each of the main groups of goods and services contributed to the change in the Consumer Prices Index including owner occupiers' housing costs (CPIH) 12-month rate between June and July 2017. The corresponding figures for the Consumer Prices Index (CPI) can be found in column F of Table 26 in the CPI dataset.

The largest downward effect came from transport, in particular motor fuels. Fuel prices fell by 1.3% between June and July 2017, the fifth successive month of price decreases. This contrasts with the same period last year, when fuel prices rose by 0.7%.

This was offset by smaller upward contributions from a range of goods and services. The 12-month inflation rates for some of the broad groupings (namely food and non-alcoholic beverages; clothing and footwear; miscellaneous goods and services; furniture and household goods) have edged up to the highest seen for several years. <a href="Prices economic commentary: August 2017">Prices economic commentary: August 2017</a> presents further analysis of food inflation.

Figure 3: Contributions to change in the CPIH 12-month rate between June and July 2017

UK

Figure 3: Contributions to change in the CPIH 12-month rate between June and July 2017

UK