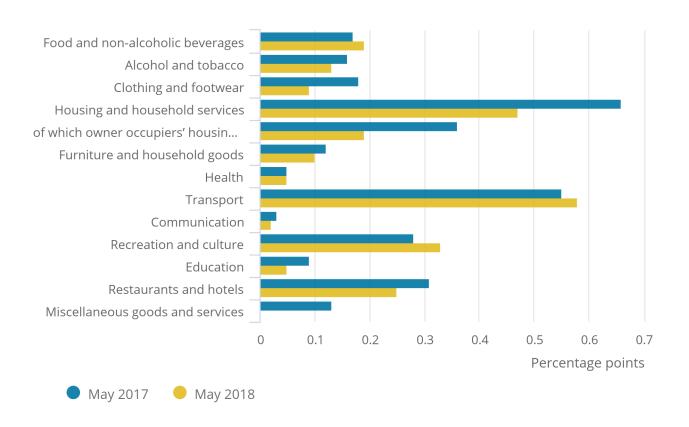

# 4. Upward effect on the CPIH inflation rate from most broad categories of goods and services

Figure 2 shows that price movements for most of the broad categories of goods and services had an upward effect on the Consumer Prices Index including owner occupiers' housing costs (CPIH) 12-month rate in May 2018. The exception was miscellaneous goods and services, which had a negligible effect.

The largest upward contribution to the CPIH 12-month rate came from transport, where prices rose by 4.6% in the year to May 2018 leading to a contribution of 0.58 percentage points to the CPIH 12-month rate. The May 2018 rate for transport is the highest since April 2017 when it was 6.2%. Housing and household services continues to make a large upward contribution (of 0.47 percentage points in May 2018), though for the first time since April 2017, it is not the largest contribution.

Figure 2: Contributions to the CPIH 12-month rate, May 2017 and May 2018

Figure 2: Contributions to the CPIH 12-month rate, May 2017 and May 2018

UK