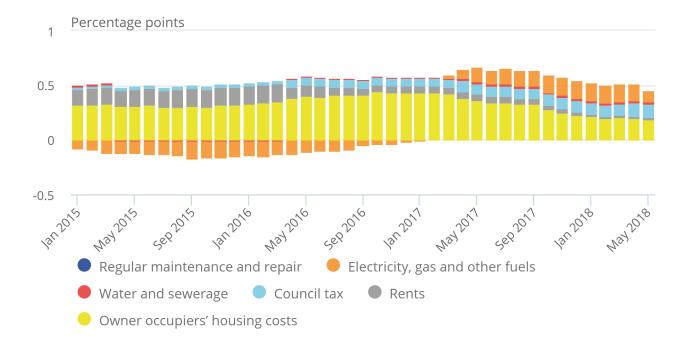

# 6. Owner occupiers' housing costs made the largest housing-related contribution to the CPIH 12-month rate

Figure 5 shows the contribution of owner occupiers' housing costs (OOH) and Council Tax to the Consumer Prices Index including owner occupiers' housing costs (CPIH) inflation rate in the context of wider housing-related costs. OOH has consistently been the largest contributor to the rate during the period from 2015 to date, though it has fallen back from a high in October 2016. The contribution from other components has varied.

Utility bills made a negative contribution during 2015 and 2016 but more recent rises, most notably in electricity prices, have seen its contribution rise through 2017 into 2018, albeit with a fall back in May this year. Increases in Council Tax starting in 2016 mean that its contribution has also increased over this period.

The reduction in the contribution from rents is likely to be a result of a policy to reduce social housing rent starting from April 2016, whilst other housing costs (namely regular maintenance and repair, along with water and sewerage services) tend to make a very small contribution to the 12-month rate.

Figure 5: Contributions of housing components to the CPIH 12-month rate: January 2015 to May 2018

Figure 5: Contributions of housing components to the CPIH 12month rate: January 2015 to May 2018

UK

**Source: Office for National Statistics** 