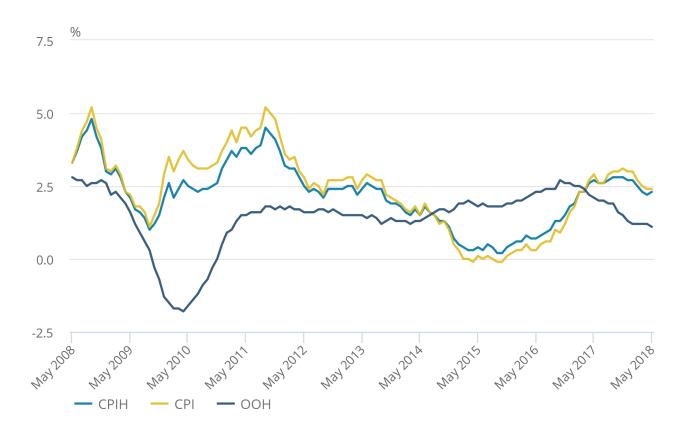

Figure 1 compares the 12-month inflation rates for CPIH and CPI, along with the rate for the owner occupiers' housing costs (OOH) component of CPIH. Given that OOH accounts for around 17% of CPIH, it is the main driver for differences between the CPIH and CPI inflation rates.

Figure 1: CPIH, OOH component and CPI 12-month rates for the last 10 years, May 2008 to May 2018 UK

Figure 1: CPIH, OOH component and CPI 12-month rates for the last 10 years, May 2008 to May 2018

Table 1: CPIH, OOH component and CPI index values and 12-month rates, May 2017 to May 2018

|          | CPIH Index (UK, 2015<br>= 100) | CPIH 12-<br>month rate | CPI Index<br>(UK,<br>2015=100) | CPI 12- month rate | OOH Index<br>(UK,<br>2015=100) | OOH 12-<br>month rate |
|----------|--------------------------------|------------------------|--------------------------------|--------------------|--------------------------------|-----------------------|
| 2017 May | 103.5                          | 2.7                    | 103.3                          | 2.9                | 104.2                          | 2.1                   |
| Jun      | 103.5                          | 2.6                    | 103.3                          | 2.6                | 104.2                          | 2.0                   |
| Jul      | 103.5                          | 2.6                    | 103.2                          | 2.6                | 104.4                          | 2.0                   |
| Aug      | 104.0                          | 2.7                    | 103.8                          | 2.9                | 104.6                          | 1.9                   |
| Sep      | 104.3                          | 2.8                    | 104.1                          | 3.0                | 104.8                          | 1.9                   |
| Oct      | 104.4                          | 2.8                    | 104.2                          | 3.0                | 104.8                          | 1.6                   |
| Nov      | 104.7                          | 2.8                    | 104.6                          | 3.1                | 104.9                          | 1.5                   |
| Dec      | 105.0                          | 2.7                    | 104.9                          | 3.0                | 104.9                          | 1.3                   |
| 2018 Jan | 104.5                          | 2.7                    | 104.4                          | 3.0                | 105.0                          | 1.2                   |
| Feb      | 104.9                          | 2.5                    | 104.9                          | 2.7                | 105.1                          | 1.2                   |
| Mar      | 105.1                          | 2.3                    | 105.0                          | 2.5                | 105.2                          | 1.2                   |
| Apr      | 105.5                          | 2.2                    | 105.4                          | 2.4                | 105.3                          | 1.2                   |
| May      | 105.9                          | 2.3                    | 105.8                          | 2.4                | 105.4                          | 1.1                   |