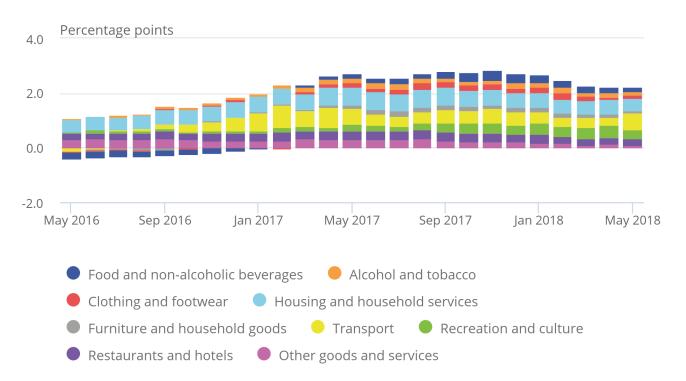

Figure 3 shows the extent to which the different categories of goods and services have contributed to the overall CPIH 12-month rate over the last two years. In particular, transport, and food and non-alcoholic beverages prices have been important factors in driving the changes in the rate. As the overall CPIH rate began to level off from April 2017, the contribution from food and non-alcoholic beverages continued to increase, being offset by a fall in the contribution from transport, particularly motor fuels.

During 2018, the contributions from most of the categories have fallen back, leading to a fall in the 12-month rate. This was true of transport between January and April. However, its contribution has almost doubled between April and May, rising from 0.30 percentage points in April to 0.58 percentage points in May.

Figure 3: Contributions to the CPIH 12-month rate, May 2016 to May 2018

Figure 3: Contributions to the CPIH 12-month rate, May 2016 to May 2018

UK

Source: Office for National Statistics