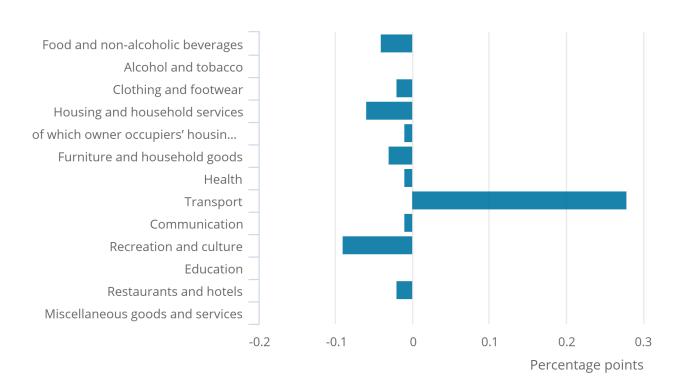

# 5. Transport contributes most to the change in the rate between April and May 2018

Figure 4 shows how each of the main groups of goods and services contributed to the change in the Consumer Prices Index including owner occupiers' housing costs (CPIH) 12-month rate between April and May 2018. The corresponding figures for the Consumer Prices Index (CPI) can be found in column F of Table 26 in the Consumer price inflation dataset.

The only large upward contribution to the change in the CPIH rate came from transport, principally from motor fuels, air fares and sea fares. Petrol prices rose by 4.6 pence per litre between April and May 2018 to stand at 125.3 pence per litre in May, the highest average price since October 2014. This compares with a 1.0 pence per litre fall between the same two months of 2017 to stand at 116.4 pence per litre in May 2017. Similarly, diesel prices rose by 4.7 pence per litre between April and May 2018 compared with a 1.6 pence per litre fall between the same two months a year ago. These recent rises reflect increases in the price of crude oil.

Within the broad transport group, there were also large upward effects from air and sea fares. Fares in both categories rose between April and May this year but fell between the same two months a year ago. The timing of Easter in the middle of April 2017 contributed to relatively high fares in that month with subsequent price falls into May 2017. This year, Easter fell at the beginning of April before the price collection period leading to relatively lower fares being observed and subsequent price rises into May.

The largest, partially offsetting downward effect came from a range of recreational and cultural goods and services, where prices, overall, rose by 0.1% between April and May this year compared with a larger rise of 0.9% between the same two months a year ago. The main effect came from games, toys and hobbies, where prices fell this year but rose a year ago, particularly for computer games. Prices for these games are heavily dependent on the composition of bestseller charts, often resulting in large overall price changes from month to month.

Housing and household services also had a large downward effect, with domestic electricity prices rising by 0.1% between April and May 2018 compared with 4.0% between the same two months a year ago.

The final large downward contribution came from food and non-alcoholic beverages. This was from a range of food products, with the largest single effect coming from sugar, jam, syrups, chocolate and confectionery, where prices fell this year but rose a year ago. Partially offsetting this was a small upward effect from vegetables, where prices rose this year but fell a year ago.

Figure 4: Contributions to change in the CPIH 12-month rate between April and May 2018

Figure 4: Contributions to change in the CPIH 12-month rate between April and May 2018

UK

**Source: Office for National Statistics** 