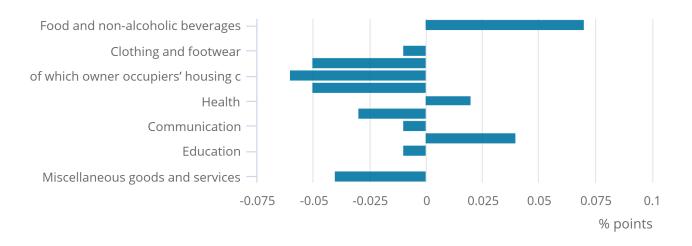

# 5. Food prices made a large upward contribution to change in the CPIH rate in October 2017

Figure 4 shows how each of the main groups of goods and services contributed to the change in the Consumer Prices Index including owner occupiers' housing costs (CPIH) 12-month rate between September and October 2017. The corresponding figures for the Consumer Prices Index (CPI) can be found in column F of Table 26 in the CPI dataset. Overall, the upward and downward contributions broadly offset each other, leaving the CPIH 12-month rate unchanged in October 2017.

Prices for food and non-alcoholic beverages made the largest upward contribution to change in the rate between September and October 2017, increasing by 0.4%, having fallen by 0.5% a year ago. The upward effect came from a broad range of food products and, to a lesser extent, soft drinks.

A smaller upward effect came from recreation and culture, with prices rising by 0.5% between September and October 2017, compared with a smaller rise of 0.2% a year earlier. This was due to prices for various recreational goods rising by more than they did a year ago, along with prices for package holidays, which rose by 0.4% between September 2017 and October 2017, having fallen by 0.4% in the same period last year.

Within transport, the main downward effect came from motor fuels, which also made the largest downward contribution to the overall CPIH 12-month rate. Prices fell by 0.4% between September and October 2017, having risen by 2.3% a year earlier. This downward effect was partially offset by prices for vehicles, which rose by more than they did a year ago, along with air fares, which fell by less than they did last year.

Within housing and household services, owner occupiers' housing costs had the largest downward effect, with prices remaining unchanged between September 2017 and October 2017, having seen a particularly large increase of 0.4% in the same period a year ago. This was partially offset by electricity prices rising by 2.2% between September 2017 and October 2017, having been unchanged last year.

The downward effect from furniture and household goods came mainly from furniture and furnishings. Prices for these goods tend to fall in October, with the fall in 2017 being more pronounced than in 2016. Overall in 2017, furniture prices have seen relatively large increases compared with recent years, and the fall in October 2017 only partially offset these.

Figure 4: Contributions to change in the CPIH 12-month rate between September and October 2017

UK

Figure 4: Contributions to change in the CPIH 12-month rate between September and October 2017

UK