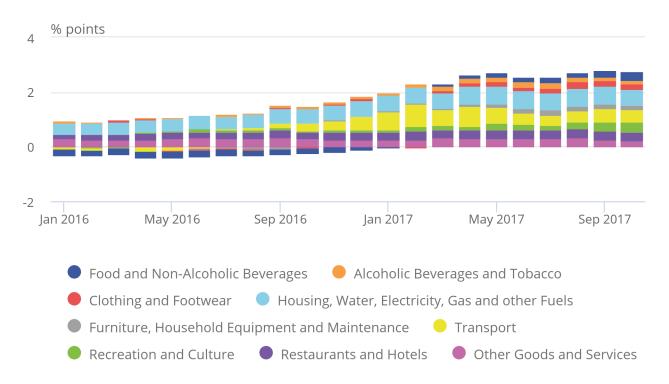

#### **Source: Office for National Statistics**

Figure 3 shows the extent to which the different categories of goods and services have contributed to the overall CPIH 12-month rate over the last two years. In particular, transport, and food and non-alcoholic drink prices have been important factors in driving the changes in the rate.

Transport made a downward contribution to the rate until mid-2016, before increasing sharply to become the largest upward contributor by early 2017. This was due largely to increasing prices for motor fuels, reflecting increases in global oil prices together with the fall in the value of the pound. In contrast, since early 2017, fuel prices have fallen slightly overall and their contribution to the CPIH 12-month rate has reduced.

Falling food and non-alcoholic drink prices resulted in this category making the largest downward contribution to the CPIH inflation rate throughout 2016. Towards the end of 2016, the inflation rate for this group gradually picked up, continuing to increase to 4.1% by October 2017, the highest for four years. This has resulted in a corresponding increase in the contribution to the CPIH 12-month rate, moving from negative to positive in early 2017.

Figure 3: Contributions to the CPIH 12-month rate

January 2016 to October 2017, UK

Figure 3: Contributions to the CPIH 12-month rate

January 2016 to October 2017, UK

**Source: Office for National Statistics** 