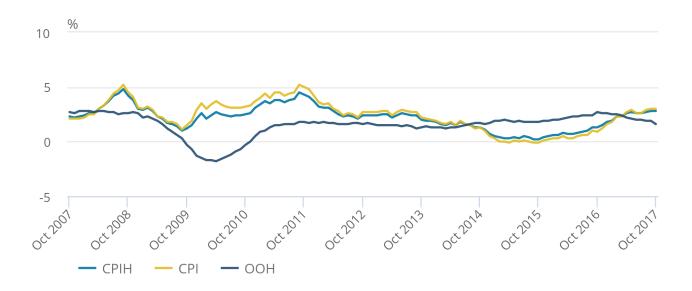

Figure 1 compares the 12-month inflation rates for CPIH and the Consumer Prices Index (CPI), along with the rate for the owner occupiers' housing costs (OOH) component of CPIH. Given that OOH accounts for around 17% of CPIH, it is the main driver for differences between the CPIH and CPI inflation rates.

Figure 1: CPIH, OOH component and CPI 12-month rates for the last 10 years

October 2007 to October 2017, UK

Figure 1: CPIH, OOH component and CPI 12-month rates for the last 10 years

October 2007 to October 2017, UK

#### 3. The CPIH 12-month rate was unchanged in October 2017

The Consumer Prices Index including owner occupiers' housing costs (CPIH) 12-month rate was 2.8% in October 2017, unchanged from September 2017. The steady increase in the inflation rate since late 2015 has slowed over the last six months, with the rate having ranged between 2.6% and 2.8% since April 2017.