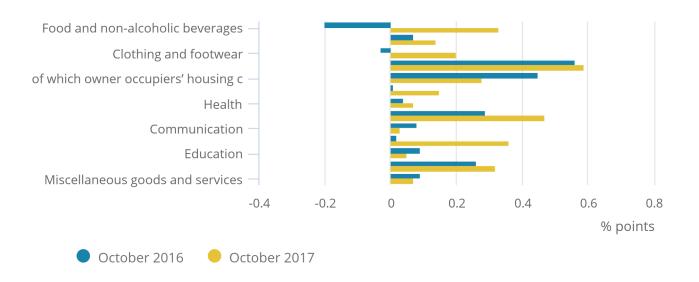

### 4. Food inflation highest for four years

Figure 2 shows that price movements for all the broad categories of goods and services had an upward effect on the Consumer Prices Index including owner occupiers' housing costs (CPIH) 12-month rate in October 2017, as has been the case since March 2017. The corresponding figures for the Consumer Prices Index (CPI) can be found in column E of Table 26 in the <u>CPI dataset</u>.

<sup>1.</sup> From February 2016, CPI and CPIH indices have been re-referenced and published with 2015=100. This does not impact on published inflation rates.

Figure 2: Contributions to the CPIH 12-month rate

October 2016 and October 2017, UK

#### Figure 2: Contributions to the CPIH 12-month rate

October 2016 and October 2017, UK

#### **Source: Office for National Statistics**

Figure 3 shows the extent to which the different categories of goods and services have contributed to the overall CPIH 12-month rate over the last two years. In particular, transport, and food and non-alcoholic drink prices have been important factors in driving the changes in the rate.