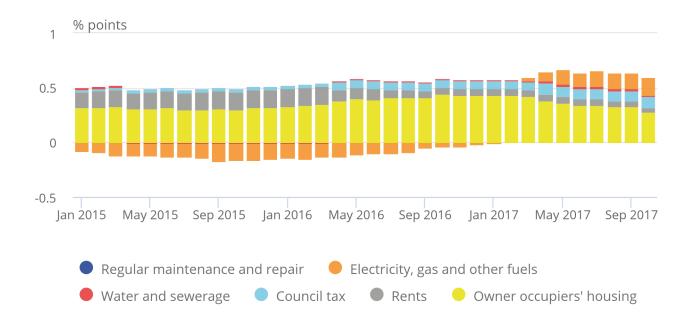

# 6. Owner occupiers' housing costs make the largest housing-related contribution to the CPIH 12-month rate

Figure 5 shows the contribution of owner occupiers' housing costs (OOH) and Council Tax to the Consumer Prices Index including owner occupiers' housing costs (CPIH) inflation rate in the context of wider housing-related costs. OOH has consistently been the largest contributor to the rate during the period from 2015 to date but the contribution from other components has varied.

Utility bills had a negative contribution during 2015 and 2016 but recent rises, most notably in electricity prices, have seen this category rise to become the second-largest contributor. Increases in Council Tax in 2016 and 2017 mean that its contribution has also increased over this period.

Conversely, the reduction in the contribution from rents is likely to be a result of a policy to reduce social housing rent starting from April 2016, whilst other housing costs (namely regular maintenance and repair, along with water and sewerage services) tend to make a very small contribution to the 12-month rate.

Figure 5: Contributions of housing components to the CPIH 12-month rate

January 2015 to October 2017, UK

Figure 5: Contributions of housing components to the CPIH 12month rate

January 2015 to October 2017, UK