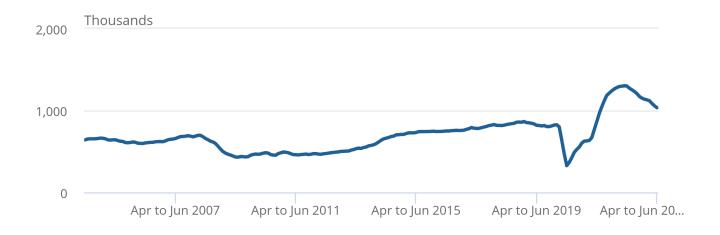

#### Figure 1: The estimated number of vacancies fell on the quarter to 1,034,000

#### Number of vacancies in the UK, seasonally adjusted, April to June 2004 to April to June 2023

# Figure 1: The estimated number of vacancies fell on the quarter to 1,034,000

Number of vacancies in the UK, seasonally adjusted, April to June 2004 to April to June 2023

#### Source: Vacancy Survey from the Office for National Statistics

In April to June 2023, the estimated number of vacancies fell by 85,000 on the quarter to 1,034,000, the 12th consecutive period to see a quarterly fall since May to July 2022. The number of vacancies has now been falling for a full year, with this being the longest sustained fall in vacancies since 2008 to 2009.

The headline vacancy estimates are based on three-month averages which naturally involve some time lag. Insights into trends in June 2023 are provided by two experimental sources, our single-month vacancy estimates (see the <u>Strengths and limitations section of our Vacancies and jobs in the UK: March 2021 bulletin</u>), in <u>Dataset X06</u>, and our <u>Adzuna Online job advert estimates dataset</u>.