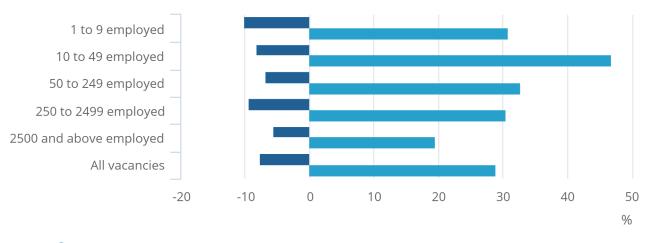

#### Figure 3: Quarterly growth fell across all size bands in April to June 2023

April to June 2023 three-month average vacancies in the UK, quarterly growth from January to March 2023 and growth from a pre-pandemic January to March 2020

## Figure 3: Quarterly growth fell across all size bands in April to June 2023

April to June 2023 three-month average vacancies in the UK, quarterly growth from January to March 2023 and growth from a pre-pandemic January to March 2020

Quarterly percentage growth since January to March 2023

Percentage growth since January to March 2020

#### Source: Vacancy Survey from the Office for National Statistics

In April to June 2023, every business size band saw a fall in the number of vacancies when compared with the previous quarter.