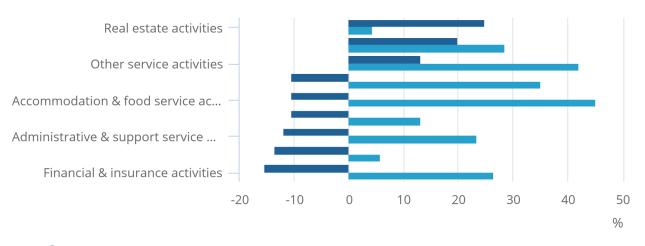

#### Figure 2: In April to June 2023 the rate of quarterly growth fell in the majority of industry sectors

April to June 2023 three-month average vacancies in the UK, quarterly percentage growth from January to March 2023 and percentage growth from pre-pandemic January to March 2020

# Figure 2: In April to June 2023 the rate of quarterly growth fell in the majority of industry sectors

April to June 2023 three-month average vacancies in the UK, quarterly percentage growth from January to March 2023 and percentage growth from pre-pandemic January to March 2020

Quarterly percentage growth since January to March 2023

Percentage growth since January to March 2020

#### Source: Vacancy Survey from the Office for National Statistics

In April to June 2023, the number of vacancies fell by 7.6% from the previous quarter, with decreases in 13 of the 18 industry sectors. The industries showing the largest falls were financial and insurance activities and information and communication, which fell by 15.3% and 13.4%, respectively. Some sectors also saw relatively strong growth, with real estate activities and mining and quarrying growing by 24.8% and 20.0%, respectively.

April to June 2023 saw the number of vacancies fall on the quarter for the 12th consecutive period, decreasing by 85,000. The industry sectors displaying the largest falls in vacancy numbers were accommodation and food service activities and human health and social work activities, down on the quarter by 15,000 and 14,000, respectively. The industries which saw the largest growth on the quarter were real estate activities and other service activities, each growing by 3,000.

When comparing April to June 2023 with the same time last year, total vacancies decreased by 265,000 (20.4%), with the largest falls in accommodation and food service activities and information and communication, which were down by 46,000 and 33,000, respectively. However, despite persistent falls in the number of vacancies over the last year, the total number of vacancies remain 232,000 above January to March 2020 pre-coronavirus (COVID-19) pandemic levels, with human health and social work activities showing the largest increase, at 51,000.