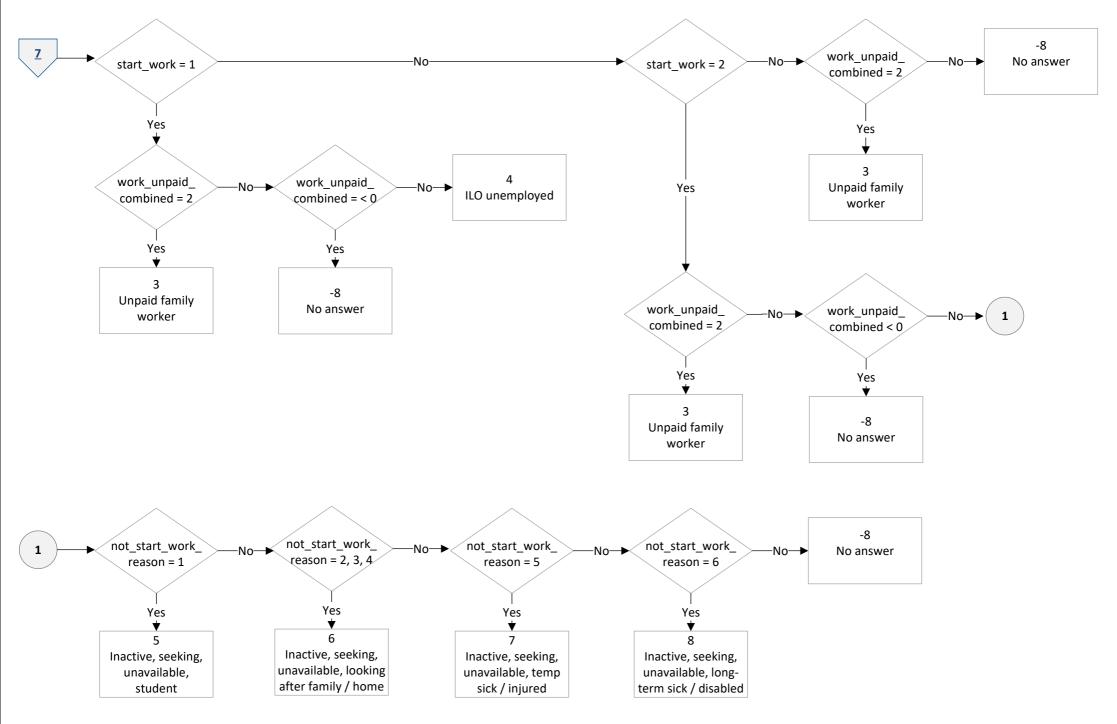

### ECONOMIC ACTIVITY DESCRIPTIVE – Economic activity – based on SPSS code v6.1.0 – 17/10/23 draft 2

Page 1 of 15

<u>1</u>

Employment -8 work\_less\_ Employment -No— -No-**→** Type = Self--No-► No answer reason = 5 Type = employee employed Waiting to start new job Yes ▼ Yes ▼ 2 1 Employee Self-employed Yes -8 like\_paid\_work = -No→ start\_work3 = 1 -Nostart\_work3 = 2 -No--► No answer 1 Yes Yes \* ¥ 30 Inactive, not 4 ILO unemployed seeking, not like, Yes other / no reason -8 start\_work3 = 1 -Nostart\_work3 = 2 -No-► No answer Yes Yes ¥ ▼ 19 Inactive, not 4 ILO unemployed seeking, like work, other / no reason