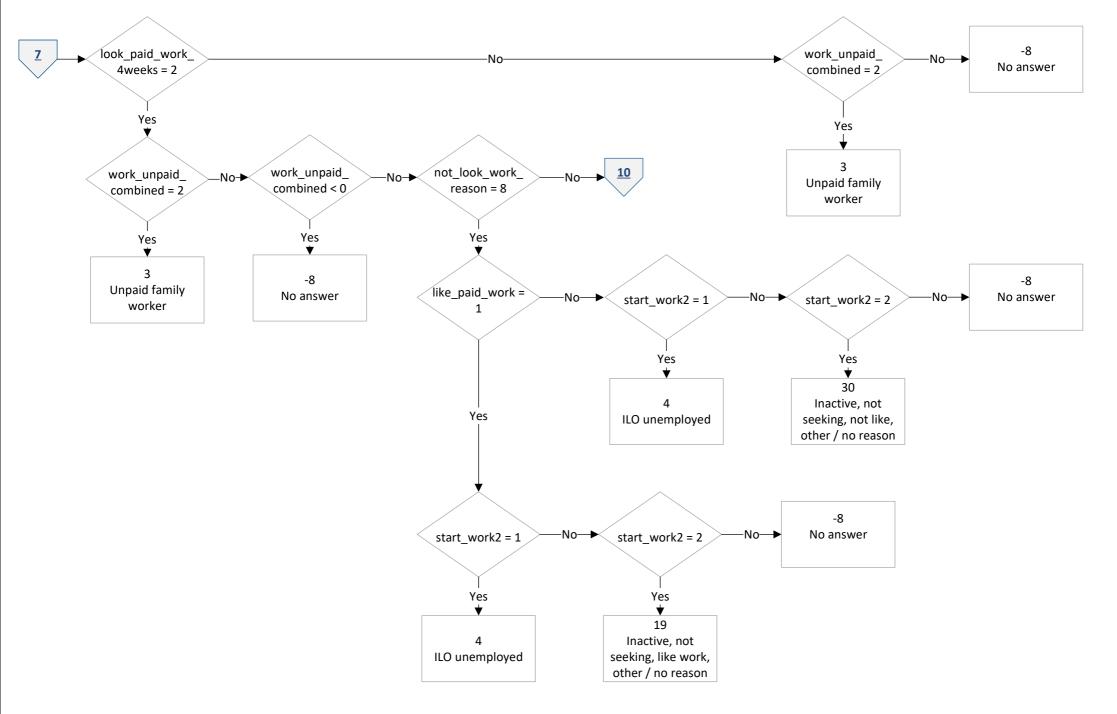

Page 6 of 15 Start date: Nov 2023

Page 9 of 15 Start date: Nov 2023

Page 11 of 15 Start date: Nov 2023

Page 13 of 15 Start date: Nov 2023

Full labels – abbreviated forms are used throughout the flowchart

- 1 Employee
- 2 Self-employed
- 3 Unpaid family worker
- 4 ILO unemployed
- 5 Inactive, seeking, unavailable, student
- 6 Inactive, seeking, unavailable, looking after family / home
- 7 Inactive, seeking, unavailable, temporarily sick / injured
- 8 Inactive, seeking, unavailable, long-term sick / disabled
- 9 Inactive, seeking, unavailable, other reason / no reason given
- 10 Inactive, not seeking, would like work, waiting for results of job application
- 11 Inactive, not seeking, would like work, student
- 12 Inactive, not seeking, would like work, looking after family / home
- 13 Inactive, not seeking, would like work, temporarily sick / injured
- 14 Inactive, not seeking, would like work, long-term sick / disabled
- 15 Inactive, not seeking, would like work, believes no jobs available
- 16 Inactive, not seeking, would like work, not yet started looking
- 17 Inactive, not seeking, would like work, does not need employment
- 18 Inactive, not seeking, would like work, retired from paid work
- 19 Inactive, not seeking, would like work, other reason / no reason given
- 20 Inactive, would like work, casual job hours do not support employment
- 21 Inactive, not seeking, would not like work, waiting for results of job application
- 22 Inactive, not seeking, would not like work, student
- 23 Inactive, not seeking, would not like work, looking after family / home
- 24 Inactive, not seeking, would not like work, temporarily sick / injured
- 25 Inactive, not seeking, would not like work, long-term sick / disabled
- 26 Inactive, not seeking, would not like work, believes no jobs available
- 27 Inactive, not seeking, would not like work, not yet started looking
- 28 Inactive, not seeking, would not like work, does not need employment
- 29 Inactive, not seeking, would not like work, retired from paid work
- 30 Inactive, not seeking, would not like work, other reason / no reason given
- 31 Inactive, would not like work, casual job hours do not support employment