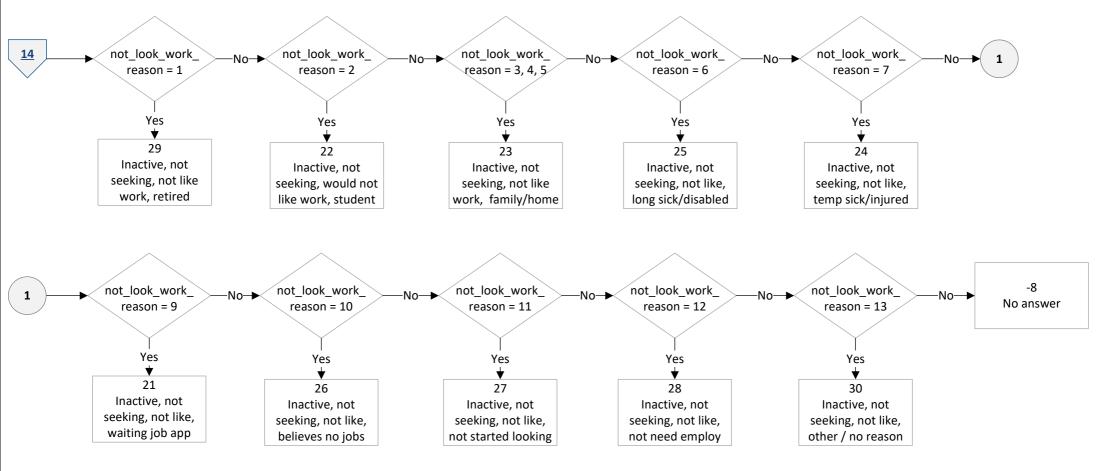

Page 6 of 15 Start date: Nov 2023

Page 9 of 15 Start date: Nov 2023

Page 11 of 15 Start date: Nov 2023

Page 13 of 15 Start date: Nov 2023

Full labels – abbreviated forms are used throughout the flowchart

- 1 Employee
- 2 Self-employed
- 3 Unpaid family worker
- 4 ILO unemployed
- 5 Inactive, seeking, unavailable, student
- 6 Inactive, seeking, unavailable, looking after family / home
- 7 Inactive, seeking, unavailable, temporarily sick / injured
- 8 Inactive, seeking, unavailable, long-term sick / disabled
- 9 Inactive, seeking, unavailable, other reason / no reason given
- 10 Inactive, not seeking, would like work, waiting for results of job application
- 11 Inactive, not seeking, would like work, student
- 12 Inactive, not seeking, would like work, looking after family / home
- 13 Inactive, not seeking, would like work, temporarily sick / injured
- 14 Inactive, not seeking, would like work, long-term sick / disabled
- 15 Inactive, not seeking, would like work, believes no jobs available
- 16 Inactive, not seeking, would like work, not yet started looking
- 17 Inactive, not seeking, would like work, does not need employment
- 18 Inactive, not seeking, would like work, retired from paid work
- 19 Inactive, not seeking, would like work, other reason / no reason given
- 20 Inactive, would like work, casual job hours do not support employment
- 21 Inactive, not seeking, would not like work, waiting for results of job application
- 22 Inactive, not seeking, would not like work, student
- 23 Inactive, not seeking, would not like work, looking after family / home
- 24 Inactive, not seeking, would not like work, temporarily sick / injured
- 25 Inactive, not seeking, would not like work, long-term sick / disabled
- 26 Inactive, not seeking, would not like work, believes no jobs available
- 27 Inactive, not seeking, would not like work, not yet started looking
- 28 Inactive, not seeking, would not like work, does not need employment
- 29 Inactive, not seeking, would not like work, retired from paid work
- 30 Inactive, not seeking, would not like work, other reason / no reason given
- 31 Inactive, would not like work, casual job hours do not support employment