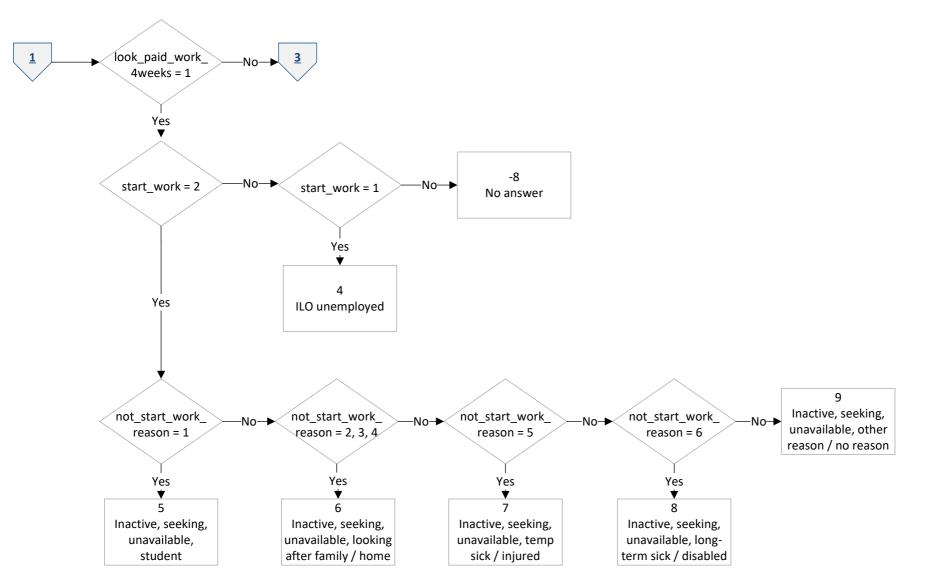

Page 6 of 15 Start date: Nov 2023

Page 9 of 15 Start date: Nov 2023

Page 11 of 15 Start date: Nov 2023

Page 13 of 15 Start date: Nov 2023

Full labels – abbreviated forms are used throughout the flowchart

- 1 Employee
- 2 Self-employed
- 3 Unpaid family worker
- 4 ILO unemployed
- 5 Inactive, seeking, unavailable, student
- 6 Inactive, seeking, unavailable, looking after family / home
- 7 Inactive, seeking, unavailable, temporarily sick / injured
- 8 Inactive, seeking, unavailable, long-term sick / disabled
- 9 Inactive, seeking, unavailable, other reason / no reason given
- 10 Inactive, not seeking, would like work, waiting for results of job application
- 11 Inactive, not seeking, would like work, student
- 12 Inactive, not seeking, would like work, looking after family / home
- 13 Inactive, not seeking, would like work, temporarily sick / injured
- 14 Inactive, not seeking, would like work, long-term sick / disabled
- 15 Inactive, not seeking, would like work, believes no jobs available
- 16 Inactive, not seeking, would like work, not yet started looking
- 17 Inactive, not seeking, would like work, does not need employment
- 18 Inactive, not seeking, would like work, retired from paid work
- 19 Inactive, not seeking, would like work, other reason / no reason given
- 20 Inactive, would like work, casual job hours do not support employment
- 21 Inactive, not seeking, would not like work, waiting for results of job application
- 22 Inactive, not seeking, would not like work, student
- 23 Inactive, not seeking, would not like work, looking after family / home
- 24 Inactive, not seeking, would not like work, temporarily sick / injured
- 25 Inactive, not seeking, would not like work, long-term sick / disabled
- 26 Inactive, not seeking, would not like work, believes no jobs available
- 27 Inactive, not seeking, would not like work, not yet started looking
- 28 Inactive, not seeking, would not like work, does not need employment
- 29 Inactive, not seeking, would not like work, retired from paid work
- 30 Inactive, not seeking, would not like work, other reason / no reason given
- 31 Inactive, would not like work, casual job hours do not support employment