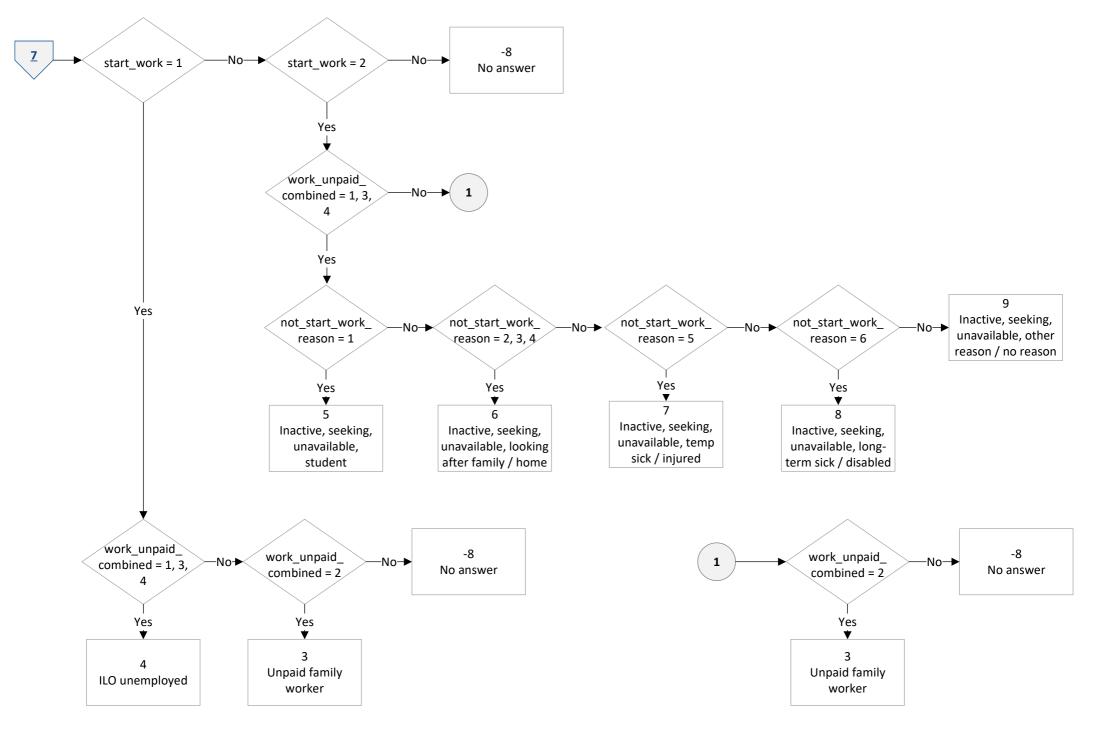

Page 6 of 15 Start date: Nov 2023

Page 9 of 15 Start date: Nov 2023

Page 11 of 15 Start date: Nov 2023

Page 13 of 15 Start date: Nov 2023

Full labels – abbreviated forms are used throughout the flowchart

- 1 Employee
- 2 Self-employed
- 3 Unpaid family worker
- 4 ILO unemployed
- 5 Inactive, seeking, unavailable, student
- 6 Inactive, seeking, unavailable, looking after family / home
- 7 Inactive, seeking, unavailable, temporarily sick / injured
- 8 Inactive, seeking, unavailable, long-term sick / disabled
- 9 Inactive, seeking, unavailable, other reason / no reason given
- 10 Inactive, not seeking, would like work, waiting for results of job application
- 11 Inactive, not seeking, would like work, student
- 12 Inactive, not seeking, would like work, looking after family / home
- 13 Inactive, not seeking, would like work, temporarily sick / injured
- 14 Inactive, not seeking, would like work, long-term sick / disabled
- 15 Inactive, not seeking, would like work, believes no jobs available
- 16 Inactive, not seeking, would like work, not yet started looking
- 17 Inactive, not seeking, would like work, does not need employment
- 18 Inactive, not seeking, would like work, retired from paid work
- 19 Inactive, not seeking, would like work, other reason / no reason given
- 20 Inactive, would like work, casual job hours do not support employment
- 21 Inactive, not seeking, would not like work, waiting for results of job application
- 22 Inactive, not seeking, would not like work, student
- 23 Inactive, not seeking, would not like work, looking after family / home
- 24 Inactive, not seeking, would not like work, temporarily sick / injured
- 25 Inactive, not seeking, would not like work, long-term sick / disabled
- 26 Inactive, not seeking, would not like work, believes no jobs available
- 27 Inactive, not seeking, would not like work, not yet started looking
- 28 Inactive, not seeking, would not like work, does not need employment
- 29 Inactive, not seeking, would not like work, retired from paid work
- 30 Inactive, not seeking, would not like work, other reason / no reason given
- 31 Inactive, would not like work, casual job hours do not support employment