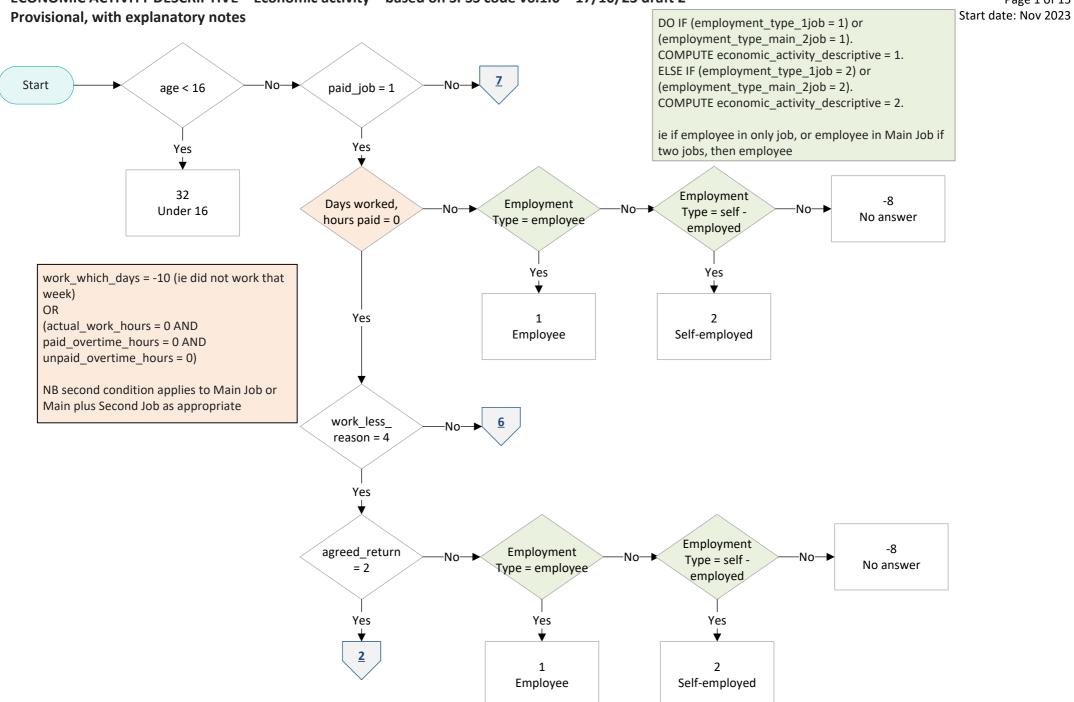

### ECONOMIC ACTIVITY DESCRIPTIVE – Economic activity – based on SPSS code v6.1.0 – 17/10/23 draft 2

Page 1 of 15

<u>1</u>

Employment -8 work\_less\_ Employment -No— -No-**→** Type = Self--No-► No answer reason = 5 Type = employee employed Waiting to start new job Yes ▼ Yes ▼ 2 1 Employee Self-employed Yes -8 like\_paid\_work = -No→ start\_work3 = 1 -Nostart\_work3 = 2 -No--► No answer 1 Yes Yes \* ¥ 30 Inactive, not 4 ILO unemployed seeking, not like, Yes other / no reason -8 start\_work3 = 1 -Nostart\_work3 = 2 -No-► No answer Yes Yes ¥ ▼ 19 Inactive, not 4 ILO unemployed seeking, like work, other / no reason

32 Under 16