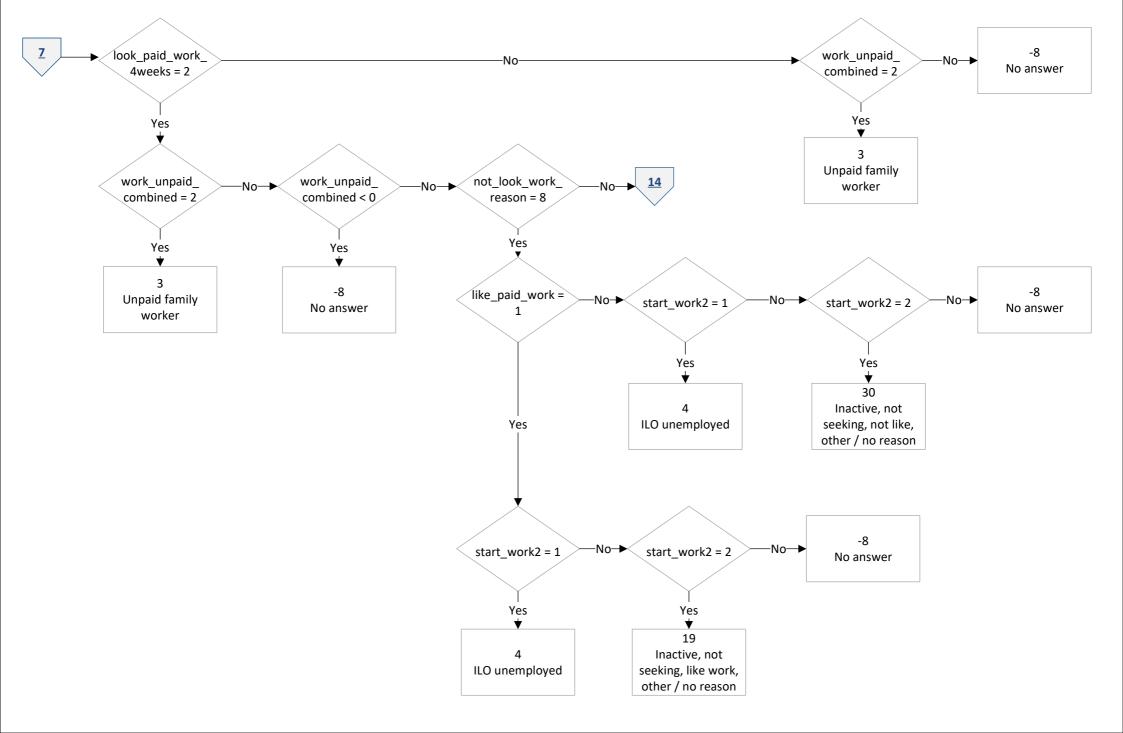

Page 6 of 15 Start date: Nov 2023

Page 9 of 15 Start date: Nov 2023

Page 11 of 15 Start date: Nov 2023

Page 13 of 15 Start date: Nov 2023

Full labels – abbreviated forms are used throughout the flowchart

- 1 Employee
- 2 Self-employed
- 3 Unpaid family worker
- 4 ILO unemployed
- 5 Inactive, seeking, unavailable, student
- 6 Inactive, seeking, unavailable, looking after family / home
- 7 Inactive, seeking, unavailable, temporarily sick / injured
- 8 Inactive, seeking, unavailable, long-term sick / disabled
- 9 Inactive, seeking, unavailable, other reason / no reason given
- 10 Inactive, not seeking, would like work, waiting for results of job application
- 11 Inactive, not seeking, would like work, student
- 12 Inactive, not seeking, would like work, looking after family / home
- 13 Inactive, not seeking, would like work, temporarily sick / injured
- 14 Inactive, not seeking, would like work, long-term sick / disabled
- 15 Inactive, not seeking, would like work, believes no jobs available
- 16 Inactive, not seeking, would like work, not yet started looking
- 17 Inactive, not seeking, would like work, does not need employment
- 18 Inactive, not seeking, would like work, retired from paid work
- 19 Inactive, not seeking, would like work, other reason / no reason given
- 20 Inactive, would like work, casual job hours do not support employment
- 21 Inactive, not seeking, would not like work, waiting for results of job application
- 22 Inactive, not seeking, would not like work, student
- 23 Inactive, not seeking, would not like work, looking after family / home
- 24 Inactive, not seeking, would not like work, temporarily sick / injured
- 25 Inactive, not seeking, would not like work, long-term sick / disabled
- 26 Inactive, not seeking, would not like work, believes no jobs available
- 27 Inactive, not seeking, would not like work, not yet started looking
- 28 Inactive, not seeking, would not like work, does not need employment
- 29 Inactive, not seeking, would not like work, retired from paid work
- 30 Inactive, not seeking, would not like work, other reason / no reason given
- 31 Inactive, would not like work, casual job hours do not support employment