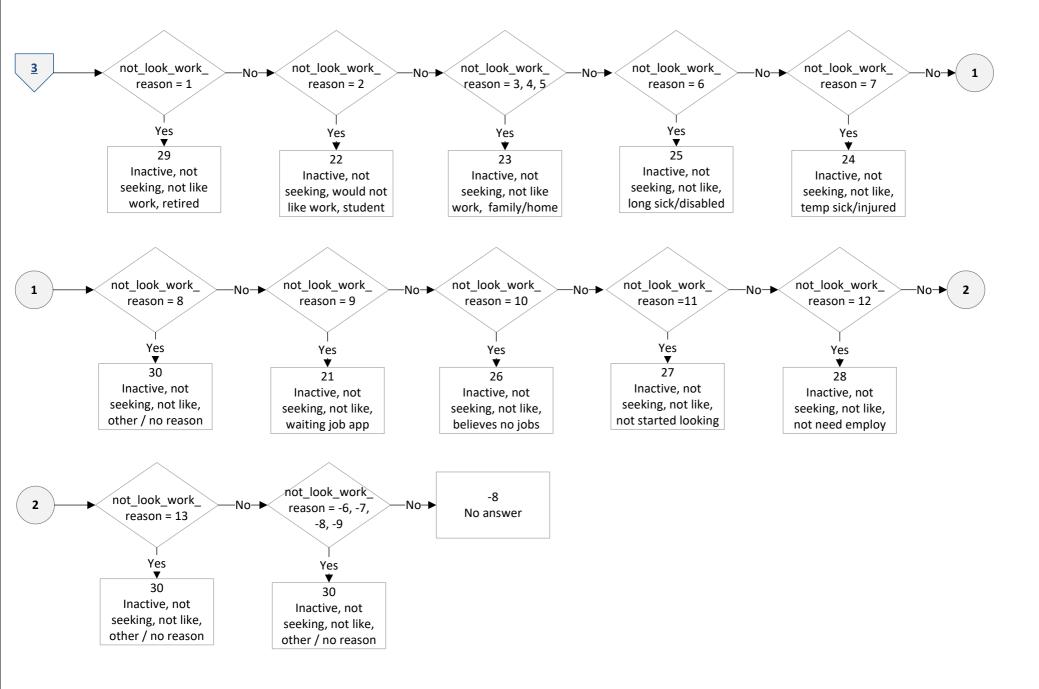

Page 6 of 15 Start date: Nov 2023

Page 9 of 15 Start date: Nov 2023

Page 11 of 15 Start date: Nov 2023

Page 13 of 15 Start date: Nov 2023

Full labels – abbreviated forms are used throughout the flowchart

- 1 Employee
- 2 Self-employed
- 3 Unpaid family worker
- 4 ILO unemployed
- 5 Inactive, seeking, unavailable, student
- 6 Inactive, seeking, unavailable, looking after family / home
- 7 Inactive, seeking, unavailable, temporarily sick / injured
- 8 Inactive, seeking, unavailable, long-term sick / disabled
- 9 Inactive, seeking, unavailable, other reason / no reason given
- 10 Inactive, not seeking, would like work, waiting for results of job application
- 11 Inactive, not seeking, would like work, student
- 12 Inactive, not seeking, would like work, looking after family / home
- 13 Inactive, not seeking, would like work, temporarily sick / injured
- 14 Inactive, not seeking, would like work, long-term sick / disabled
- 15 Inactive, not seeking, would like work, believes no jobs available
- 16 Inactive, not seeking, would like work, not yet started looking
- 17 Inactive, not seeking, would like work, does not need employment
- 18 Inactive, not seeking, would like work, retired from paid work
- 19 Inactive, not seeking, would like work, other reason / no reason given
- 20 Inactive, would like work, casual job hours do not support employment
- 21 Inactive, not seeking, would not like work, waiting for results of job application
- 22 Inactive, not seeking, would not like work, student
- 23 Inactive, not seeking, would not like work, looking after family / home
- 24 Inactive, not seeking, would not like work, temporarily sick / injured
- 25 Inactive, not seeking, would not like work, long-term sick / disabled
- 26 Inactive, not seeking, would not like work, believes no jobs available
- 27 Inactive, not seeking, would not like work, not yet started looking
- 28 Inactive, not seeking, would not like work, does not need employment
- 29 Inactive, not seeking, would not like work, retired from paid work
- 30 Inactive, not seeking, would not like work, other reason / no reason given
- 31 Inactive, would not like work, casual job hours do not support employment