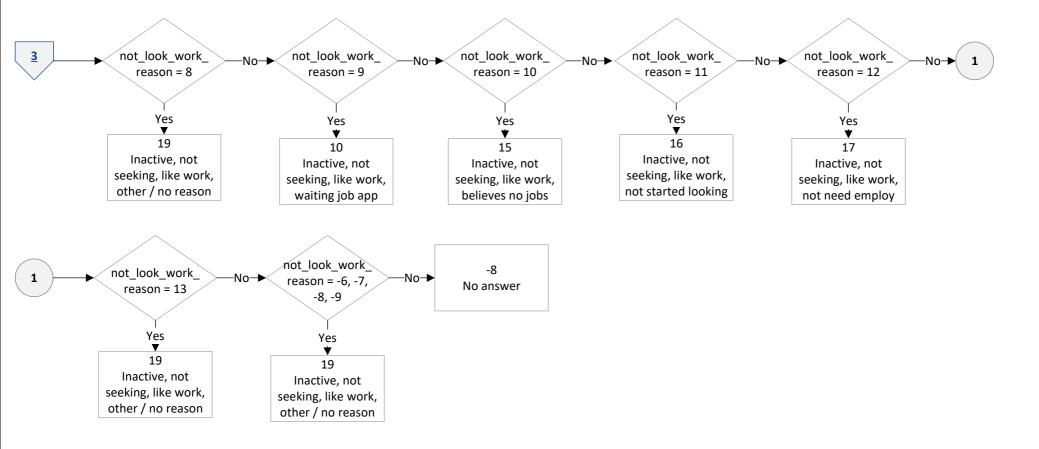

Page 6 of 15 Start date: Nov 2023

Page 9 of 15 Start date: Nov 2023

Page 11 of 15 Start date: Nov 2023

Page 13 of 15 Start date: Nov 2023

Full labels – abbreviated forms are used throughout the flowchart

- 1 Employee
- 2 Self-employed
- 3 Unpaid family worker
- 4 ILO unemployed
- 5 Inactive, seeking, unavailable, student
- 6 Inactive, seeking, unavailable, looking after family / home
- 7 Inactive, seeking, unavailable, temporarily sick / injured
- 8 Inactive, seeking, unavailable, long-term sick / disabled
- 9 Inactive, seeking, unavailable, other reason / no reason given
- 10 Inactive, not seeking, would like work, waiting for results of job application
- 11 Inactive, not seeking, would like work, student
- 12 Inactive, not seeking, would like work, looking after family / home
- 13 Inactive, not seeking, would like work, temporarily sick / injured
- 14 Inactive, not seeking, would like work, long-term sick / disabled
- 15 Inactive, not seeking, would like work, believes no jobs available
- 16 Inactive, not seeking, would like work, not yet started looking
- 17 Inactive, not seeking, would like work, does not need employment
- 18 Inactive, not seeking, would like work, retired from paid work
- 19 Inactive, not seeking, would like work, other reason / no reason given
- 20 Inactive, would like work, casual job hours do not support employment
- 21 Inactive, not seeking, would not like work, waiting for results of job application
- 22 Inactive, not seeking, would not like work, student
- 23 Inactive, not seeking, would not like work, looking after family / home
- 24 Inactive, not seeking, would not like work, temporarily sick / injured
- 25 Inactive, not seeking, would not like work, long-term sick / disabled
- 26 Inactive, not seeking, would not like work, believes no jobs available
- 27 Inactive, not seeking, would not like work, not yet started looking
- 28 Inactive, not seeking, would not like work, does not need employment
- 29 Inactive, not seeking, would not like work, retired from paid work
- 30 Inactive, not seeking, would not like work, other reason / no reason given
- 31 Inactive, would not like work, casual job hours do not support employment