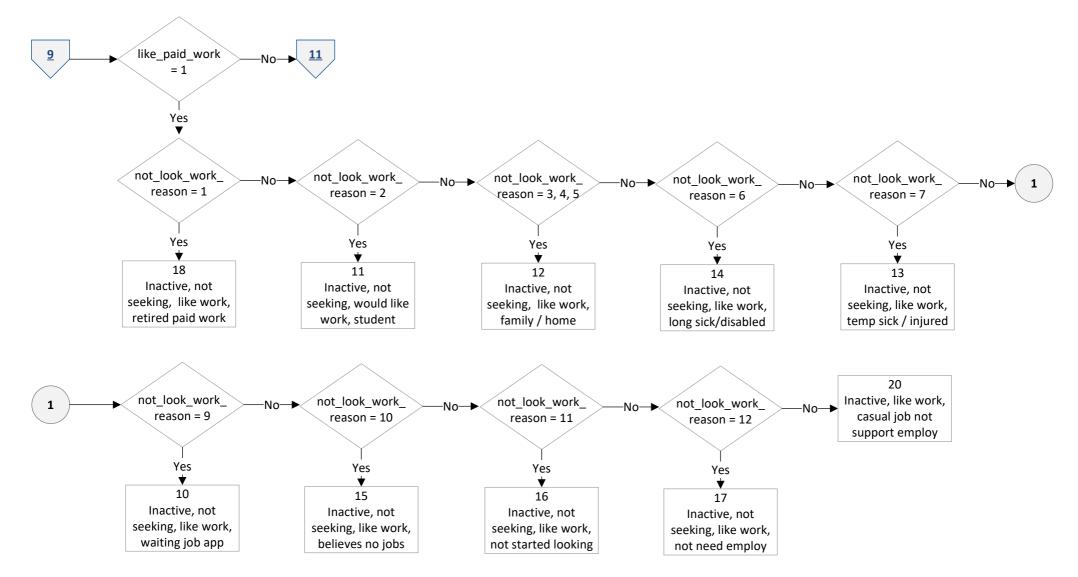

Page 6 of 15 Start date: Nov 2023

Page 9 of 15 Start date: Nov 2023

Page 11 of 15 Start date: Nov 2023

Page 13 of 15 Start date: Nov 2023

Full labels – abbreviated forms are used throughout the flowchart

- 1 Employee
- 2 Self-employed
- 3 Unpaid family worker
- 4 ILO unemployed
- 5 Inactive, seeking, unavailable, student
- 6 Inactive, seeking, unavailable, looking after family / home
- 7 Inactive, seeking, unavailable, temporarily sick / injured
- 8 Inactive, seeking, unavailable, long-term sick / disabled
- 9 Inactive, seeking, unavailable, other reason / no reason given
- 10 Inactive, not seeking, would like work, waiting for results of job application
- 11 Inactive, not seeking, would like work, student
- 12 Inactive, not seeking, would like work, looking after family / home
- 13 Inactive, not seeking, would like work, temporarily sick / injured
- 14 Inactive, not seeking, would like work, long-term sick / disabled
- 15 Inactive, not seeking, would like work, believes no jobs available
- 16 Inactive, not seeking, would like work, not yet started looking
- 17 Inactive, not seeking, would like work, does not need employment
- 18 Inactive, not seeking, would like work, retired from paid work
- 19 Inactive, not seeking, would like work, other reason / no reason given
- 20 Inactive, would like work, casual job hours do not support employment
- 21 Inactive, not seeking, would not like work, waiting for results of job application
- 22 Inactive, not seeking, would not like work, student
- 23 Inactive, not seeking, would not like work, looking after family / home
- 24 Inactive, not seeking, would not like work, temporarily sick / injured
- 25 Inactive, not seeking, would not like work, long-term sick / disabled
- 26 Inactive, not seeking, would not like work, believes no jobs available
- 27 Inactive, not seeking, would not like work, not yet started looking
- 28 Inactive, not seeking, would not like work, does not need employment
- 29 Inactive, not seeking, would not like work, retired from paid work
- 30 Inactive, not seeking, would not like work, other reason / no reason given
- 31 Inactive, would not like work, casual job hours do not support employment