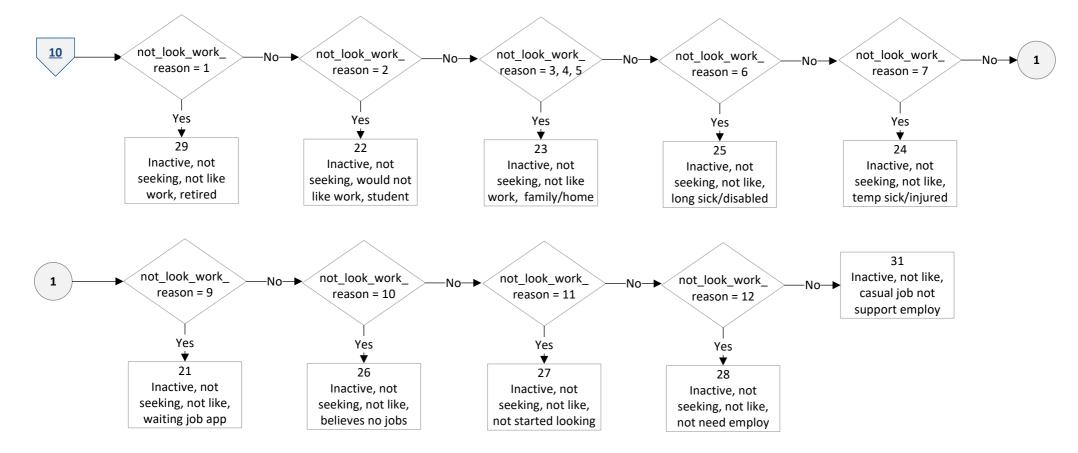

Page 6 of 15 Start date: Nov 2023

Page 9 of 15 Start date: Nov 2023

Page 11 of 15 Start date: Nov 2023

Page 13 of 15 Start date: Nov 2023

Full labels – abbreviated forms are used throughout the flowchart

- 1 Employee
- 2 Self-employed
- 3 Unpaid family worker
- 4 ILO unemployed
- 5 Inactive, seeking, unavailable, student
- 6 Inactive, seeking, unavailable, looking after family / home
- 7 Inactive, seeking, unavailable, temporarily sick / injured
- 8 Inactive, seeking, unavailable, long-term sick / disabled
- 9 Inactive, seeking, unavailable, other reason / no reason given
- 10 Inactive, not seeking, would like work, waiting for results of job application
- 11 Inactive, not seeking, would like work, student
- 12 Inactive, not seeking, would like work, looking after family / home
- 13 Inactive, not seeking, would like work, temporarily sick / injured
- 14 Inactive, not seeking, would like work, long-term sick / disabled
- 15 Inactive, not seeking, would like work, believes no jobs available
- 16 Inactive, not seeking, would like work, not yet started looking
- 17 Inactive, not seeking, would like work, does not need employment
- 18 Inactive, not seeking, would like work, retired from paid work
- 19 Inactive, not seeking, would like work, other reason / no reason given
- 20 Inactive, would like work, casual job hours do not support employment
- 21 Inactive, not seeking, would not like work, waiting for results of job application
- 22 Inactive, not seeking, would not like work, student
- 23 Inactive, not seeking, would not like work, looking after family / home
- 24 Inactive, not seeking, would not like work, temporarily sick / injured
- 25 Inactive, not seeking, would not like work, long-term sick / disabled
- 26 Inactive, not seeking, would not like work, believes no jobs available
- 27 Inactive, not seeking, would not like work, not yet started looking
- 28 Inactive, not seeking, would not like work, does not need employment
- 29 Inactive, not seeking, would not like work, retired from paid work
- 30 Inactive, not seeking, would not like work, other reason / no reason given
- 31 Inactive, would not like work, casual job hours do not support employment