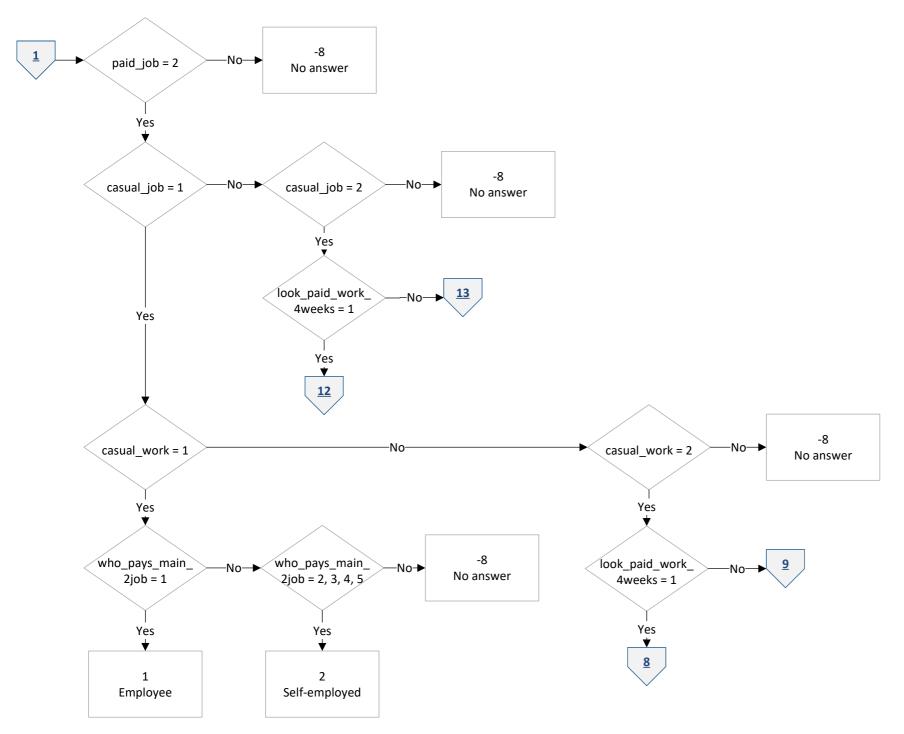

Page 6 of 15 Start date: Nov 2023

Page 9 of 15 Start date: Nov 2023

Page 11 of 15 Start date: Nov 2023

Page 13 of 15 Start date: Nov 2023

Full labels – abbreviated forms are used throughout the flowchart

- 1 Employee
- 2 Self-employed
- 3 Unpaid family worker
- 4 ILO unemployed
- 5 Inactive, seeking, unavailable, student
- 6 Inactive, seeking, unavailable, looking after family / home
- 7 Inactive, seeking, unavailable, temporarily sick / injured
- 8 Inactive, seeking, unavailable, long-term sick / disabled
- 9 Inactive, seeking, unavailable, other reason / no reason given
- 10 Inactive, not seeking, would like work, waiting for results of job application
- 11 Inactive, not seeking, would like work, student
- 12 Inactive, not seeking, would like work, looking after family / home
- 13 Inactive, not seeking, would like work, temporarily sick / injured
- 14 Inactive, not seeking, would like work, long-term sick / disabled
- 15 Inactive, not seeking, would like work, believes no jobs available
- 16 Inactive, not seeking, would like work, not yet started looking
- 17 Inactive, not seeking, would like work, does not need employment
- 18 Inactive, not seeking, would like work, retired from paid work
- 19 Inactive, not seeking, would like work, other reason / no reason given
- 20 Inactive, would like work, casual job hours do not support employment
- 21 Inactive, not seeking, would not like work, waiting for results of job application
- 22 Inactive, not seeking, would not like work, student
- 23 Inactive, not seeking, would not like work, looking after family / home
- 24 Inactive, not seeking, would not like work, temporarily sick / injured
- 25 Inactive, not seeking, would not like work, long-term sick / disabled
- 26 Inactive, not seeking, would not like work, believes no jobs available
- 27 Inactive, not seeking, would not like work, not yet started looking
- 28 Inactive, not seeking, would not like work, does not need employment
- 29 Inactive, not seeking, would not like work, retired from paid work
- 30 Inactive, not seeking, would not like work, other reason / no reason given
- 31 Inactive, would not like work, casual job hours do not support employment