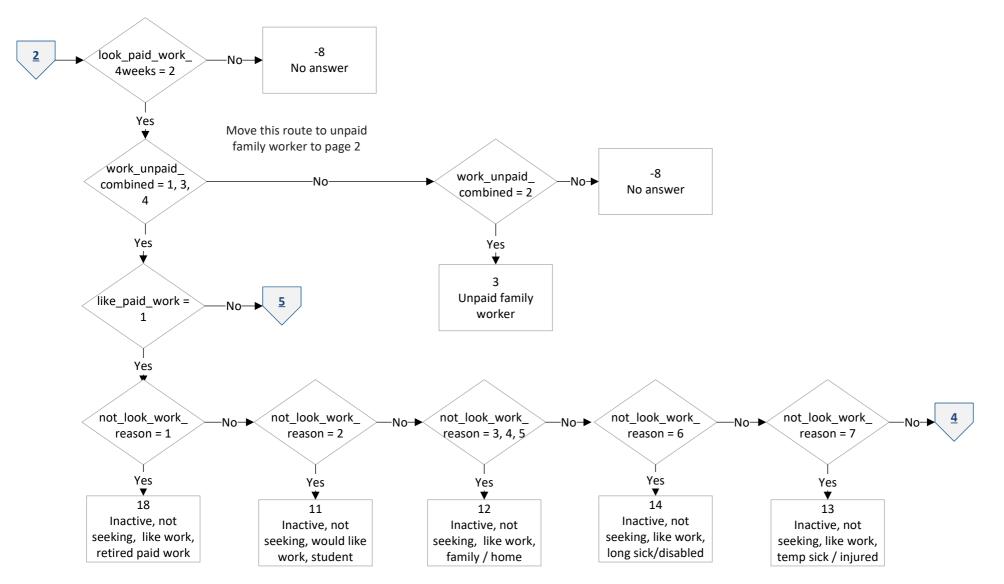

Page 6 of 15 Start date: Nov 2023

Page 9 of 15 Start date: Nov 2023

Page 11 of 15 Start date: Nov 2023

Page 13 of 15 Start date: Nov 2023

Full labels – abbreviated forms are used throughout the flowchart

- 1 Employee
- 2 Self-employed
- 3 Unpaid family worker
- 4 ILO unemployed
- 5 Inactive, seeking, unavailable, student
- 6 Inactive, seeking, unavailable, looking after family / home
- 7 Inactive, seeking, unavailable, temporarily sick / injured
- 8 Inactive, seeking, unavailable, long-term sick / disabled
- 9 Inactive, seeking, unavailable, other reason / no reason given
- 10 Inactive, not seeking, would like work, waiting for results of job application
- 11 Inactive, not seeking, would like work, student
- 12 Inactive, not seeking, would like work, looking after family / home
- 13 Inactive, not seeking, would like work, temporarily sick / injured
- 14 Inactive, not seeking, would like work, long-term sick / disabled
- 15 Inactive, not seeking, would like work, believes no jobs available
- 16 Inactive, not seeking, would like work, not yet started looking
- 17 Inactive, not seeking, would like work, does not need employment
- 18 Inactive, not seeking, would like work, retired from paid work
- 19 Inactive, not seeking, would like work, other reason / no reason given
- 20 Inactive, would like work, casual job hours do not support employment
- 21 Inactive, not seeking, would not like work, waiting for results of job application
- 22 Inactive, not seeking, would not like work, student
- 23 Inactive, not seeking, would not like work, looking after family / home
- 24 Inactive, not seeking, would not like work, temporarily sick / injured
- 25 Inactive, not seeking, would not like work, long-term sick / disabled
- 26 Inactive, not seeking, would not like work, believes no jobs available
- 27 Inactive, not seeking, would not like work, not yet started looking
- 28 Inactive, not seeking, would not like work, does not need employment
- 29 Inactive, not seeking, would not like work, retired from paid work
- 30 Inactive, not seeking, would not like work, other reason / no reason given
- 31 Inactive, would not like work, casual job hours do not support employment