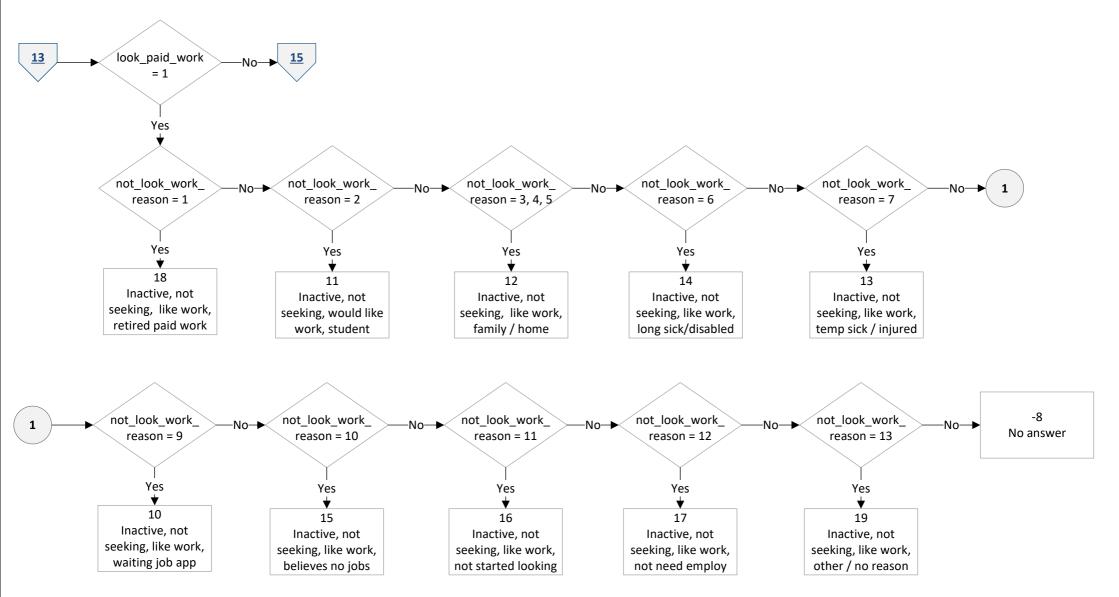

Page 6 of 15 Start date: Nov 2023

Page 9 of 15 Start date: Nov 2023

Page 11 of 15 Start date: Nov 2023

Page 13 of 15 Start date: Nov 2023

Full labels – abbreviated forms are used throughout the flowchart

- 1 Employee
- 2 Self-employed
- 3 Unpaid family worker
- 4 ILO unemployed
- 5 Inactive, seeking, unavailable, student
- 6 Inactive, seeking, unavailable, looking after family / home
- 7 Inactive, seeking, unavailable, temporarily sick / injured
- 8 Inactive, seeking, unavailable, long-term sick / disabled
- 9 Inactive, seeking, unavailable, other reason / no reason given
- 10 Inactive, not seeking, would like work, waiting for results of job application
- 11 Inactive, not seeking, would like work, student
- 12 Inactive, not seeking, would like work, looking after family / home
- 13 Inactive, not seeking, would like work, temporarily sick / injured
- 14 Inactive, not seeking, would like work, long-term sick / disabled
- 15 Inactive, not seeking, would like work, believes no jobs available
- 16 Inactive, not seeking, would like work, not yet started looking
- 17 Inactive, not seeking, would like work, does not need employment
- 18 Inactive, not seeking, would like work, retired from paid work
- 19 Inactive, not seeking, would like work, other reason / no reason given
- 20 Inactive, would like work, casual job hours do not support employment
- 21 Inactive, not seeking, would not like work, waiting for results of job application
- 22 Inactive, not seeking, would not like work, student
- 23 Inactive, not seeking, would not like work, looking after family / home
- 24 Inactive, not seeking, would not like work, temporarily sick / injured
- 25 Inactive, not seeking, would not like work, long-term sick / disabled
- 26 Inactive, not seeking, would not like work, believes no jobs available
- 27 Inactive, not seeking, would not like work, not yet started looking
- 28 Inactive, not seeking, would not like work, does not need employment
- 29 Inactive, not seeking, would not like work, retired from paid work
- 30 Inactive, not seeking, would not like work, other reason / no reason given
- 31 Inactive, would not like work, casual job hours do not support employment