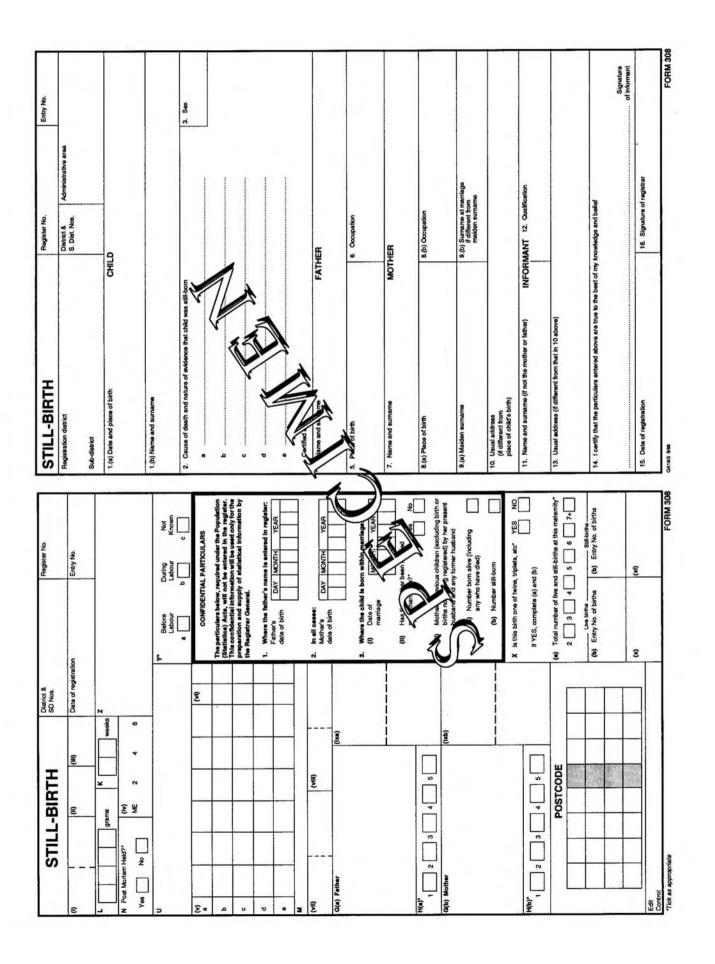

#### Annex D Certificate used currently for certifying stillbirths

#### MEDICAL CERTIFICATE OF STILL-BIRTH (Births and Deaths Registration Act 1953, \$ 11(1), as amended by the Population (Statistics) Act 1960) (Form prescribed by the Registration of Births and Deaths Regulations 1987)

**SB** 505401

| To be given only in respect of a child which has issued forth f<br>fter the 24th week of pregnancy and which did not at any t<br>ompletely expelled from its mother breathe or show any oth                                                    | ime after being Registered at                                                                                                   |
|------------------------------------------------------------------------------------------------------------------------------------------------------------------------------------------------------------------------------------------------|---------------------------------------------------------------------------------------------------------------------------------|
| I was present at the still-birth of a $\frac{\text{*male}}{\text{*female}}$ child born                                                                                                                                                         |                                                                                                                                 |
| I have examined the body of a $\frac{\text{*male}}{\text{*female}}$ child which I am i                                                                                                                                                         | informed and believe was born                                                                                                   |
| nday ofto                                                                                                                                                                                                                                      | (NAME OF MOTHER)                                                                                                                |
| t                                                                                                                                                                                                                                              |                                                                                                                                 |
| <ol> <li>The certified cause of death has been confirmed by post-mortem.</li> <li>Post-mortem information may be available later.</li> <li>Post-mortem not being held.</li> </ol>                                                              | Weight of fetusgrams<br>Estimated duration of pregnancy<br>State (a) the number of weeks of delivery<br>(b) When the child died |
| Strike out the words which do not apply.<br>Ring appropriate digit.                                                                                                                                                                            | (i) before labour*<br>(ii) during labour*<br>(iii) not known*                                                                   |
| <ul> <li>a. Main diseases or conditions in fetus</li> <li>b. Other diseases or conditions in fetus</li> <li>c. Main maternal diseases or conditions affects fetus</li> <li>d. Other maternal diseases or conditions affecting fetus</li> </ul> |                                                                                                                                 |
| e. Other relevant causes                                                                                                                                                                                                                       |                                                                                                                                 |
| hereby certify that (i) the child was not born alive, and<br>(ii) to the best of my knowledge and bel<br>pregnancy of the mother were as sta                                                                                                   | ief the cause of death and the estimated duration of ted above.                                                                 |
| ignature                                                                                                                                                                                                                                       |                                                                                                                                 |
| ualification as registered by General Medical Council, or<br>Registered No. as Registered Midwife.                                                                                                                                             | -                                                                                                                               |
|                                                                                                                                                                                                                                                |                                                                                                                                 |

THIS IS NOT AN AUTHORITY FOR BURIAL OR CREMATION [SEE OVER]